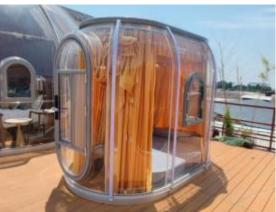

# Detachable, Movable, High Flexibility!

The Clear PC Dome belongs to a transparent movable tent, which does not occupy construction land and does not require construction indicators. The installation is easy and fast with the excellent structure design. It can be built in some alpine areas where there cranes can not reach!

# Selected Materials, Exquisite Workmanship

The transparent part is made of polycarbonate material imported from Bayer, Germany, with double-sided UV coating, strong weather resistance and long service life.

The aluminum part is made of aviation aluminum, integrated drawing and bending process. The doors and windows are double-sealed, suitable for outdoor applications. It's wind/water/sand/mosquito-proof!

#### **Perfect Detail Design**

Perfect bathroom solution with an integrated SMC bathroom floor. There is no need to lay floor tiles, overall waterproof and easy construction.

The outer RGB LED Strip Light adopts aluminum backplane with the overall snap splicing method, it's easy to install and maintain.