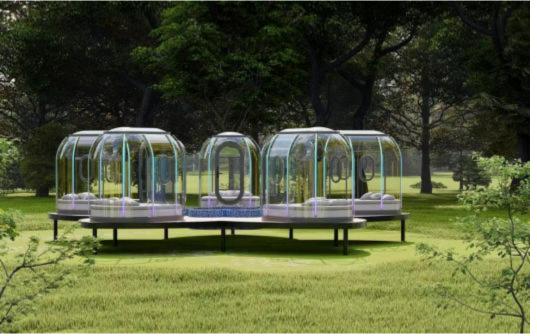

# **HSdomes-Capsule Series Polycarbonate Domes**

#### **Basic Parameters**

| Size: L5000 * W3500 * H 2700mm                  | Area: 15 m               |
|-------------------------------------------------|--------------------------|
| Propasal Application: Restaurants / Cooffe Shop | Main Material: PC + Alu. |
| Platform size: L6500*W4500mm                    | Service Life: >25 Years  |

#### **Basic Configurations**

| Main PC Dome: 1 Set                   | Alu. Alloy Base: 1 Set   |
|---------------------------------------|--------------------------|
| Alu. Door with Mechanical Lock: 1 Set | Alu. Window: 2 Sets      |
| Top Alu. Alloy Connecting Ring: 1 Set | Installation Kits: 1 Set |

#### **Optional Configurations**

| * Manual Curtain System      | * RGB LED Lighting             |
|------------------------------|--------------------------------|
| * Base LED Lighting          | * Exhaust Fan                  |
| * Window Screen for the Door | * Window Screen for the Window |
| * Electronic Lock            |                                |