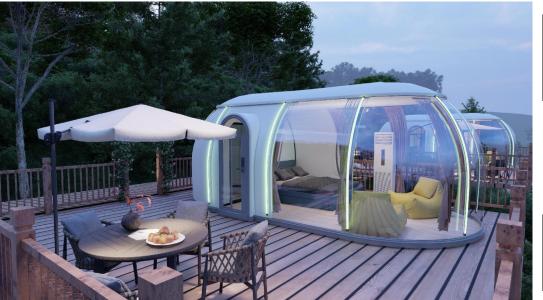

# **Multiple Thermal Insulation Solutions**

It can be upgraded with a infrared

resistance PC material, the temperature difference is 5° C lower than that of ordinary imported PC material.

The whole dome is equipped with an airin and out-air exchange system to actively circulate the indoor air, and the new patented sunshade canopy is also optional.

# **Design Proposal** +++

We have a professional design team, which can carry out corresponding scheme design according to the size of the camping or glamping site and project requirements provided by you.

At the same time, according to the actual environment, the design team can also provide exquisite rendering photos so that you can understand the actual effect of the project after completion.