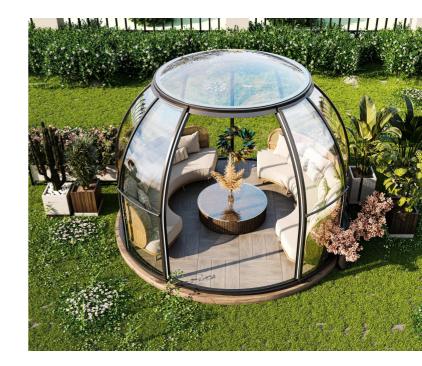

#### About this product-

"Live in the scenery and let nature be the guest bedroom" . 100% transparent design,  $360\degree$  viewing experience without dead ends. Users can feel the surrounding mountains, rivers, lakes, seas, and vast stars without leaving home.

# Detachable, Movable, High Flexibility!

The Clear PC Dome belongs to a transparent movable tent, which does not occupy construction land and does not require construction indicators. The installation is easy and fast with the excellent structure design. It can be built in some alpine areas where there cranes can not reach!