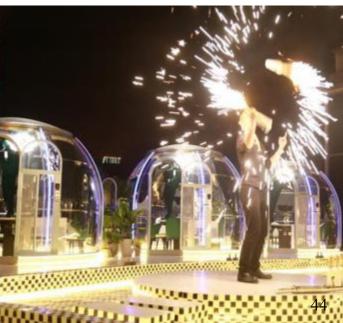

------------|--------------------------------|
| * Base LED Lighting          | * Exhaust Fan                  |
| * Window Screen for the Door | * Window Screen for the Window |
| * Electronic Lock            |                                |

Polycarbonate (PC): Imported from Bayer, Germany. With double-sided 100 µ UV coating, 100% UV resistance.



Large outdoor transparent PC tent, suitable for outdoor restaurants, cafes, botanical landscape gardens, etc.



Size: L18m\*W6m\*H3m

**Area: 108 m<sup>2</sup>** 

**PC + Aluminum** 

# **Lu**xury-**45105**



# **Basic Parameters**

Size: L10.5 \* W4.5 \* H 3.2m

Application: 30 People Restaurants / 1-6 People Glamping

Main Material: PC + Alu.

Service Life: >25 Years

Area: 45 m<sup>2</sup>

43

# **Product Applications** +++













# **Product Applications** +++













# **Customized Products and Projects** +++