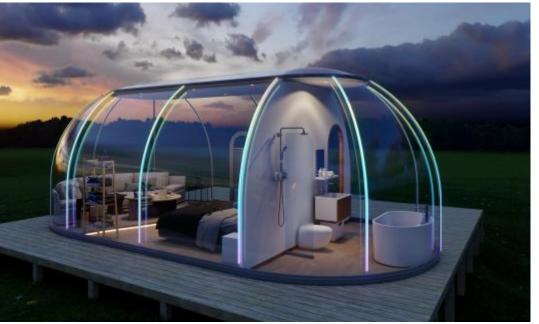

#### About this product-

"Live in the scenery and let nature be the guest bedroom" . 100% transparent design,  $360\degree$  viewing experience without dead ends. Users can feel the surrounding mountains, rivers, lakes, seas, and vast stars without leaving home.

#### **Perfect Detail Design**

Perfect bathroom solution with an integrated SMC bathroom floor. There is no need to lay floor tiles, overall waterproof and easy construction.

The outer RGB LED Strip Light adopts aluminum backplane with the overall snap splicing method, it's easy to install and maintain.

# **Multiple Thermal Insulation Solutions**

It can be upgraded with a infrared

resistance PC material, the temperature difference is 5° C lower than that of ordinary imported PC material.

The whole dome is equipped with an airin and out-air exchange system to actively circulate the indoor air, and the new patented sunshade canopy is also optional.