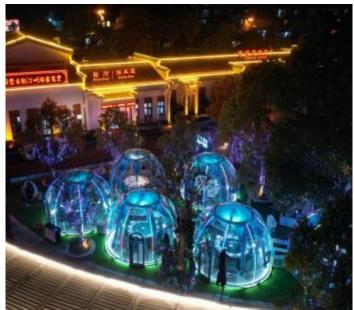

--------------------|--------------------------------|
| * Base LED Lighting          | * Exhaust Fan                  |
| * Window Screen for the Door | * Window Screen for the Window |
| * Electronic Lock            |                                |

Polycarbonate (PC): Imported from Bayer, Germany. With double-sided 100 µ UV coating, 100% UV resistance.



Large outdoor transparent PC tent, suitable for outdoor restaurants, cafes, botanical landscape gardens, etc.



Size: L18m\*W6m\*H3m

**Area: 108 m<sup>2</sup>** 

**PC + Aluminum** 

# **Lu**xury-**45105**



# **Basic Parameters**

Size: L10.5 \* W4.5 \* H 3.2m

Application: 30 People Restaurants / 1-6 People Glamping

Main Material: PC + Alu.

Service Life: >25 Years

Area: 45 m<sup>2</sup>

43

# **Product Applications** +++













# **Product Applications** +++













# **Customized Products and Projects** +++