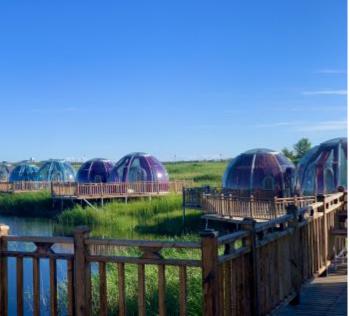

-----|
| * Base LED Lighting          | * Exhaust Fan                  |
| * Window Screen for the Door | * Window Screen for the Window |
| * Electronic Lock            |                                |

Polycarbonate (PC): Imported from Bayer, Germany. With double-sided 100 µ UV coating, 100% UV resistance.



Large outdoor transparent PC tent, suitable for outdoor restaurants, cafes, botanical landscape gardens, etc.



Size: L18m\*W6m\*H3m

**Area: 108 m<sup>2</sup>** 

**PC + Aluminum** 

# **Lu**xury-**45105**



# **Basic Parameters**

Size: L10.5 \* W4.5 \* H 3.2m

Application: 30 People Restaurants / 1-6 People Glamping

Main Material: PC + Alu.

Service Life: >25 Years

Area: 45 m<sup>2</sup>

43

# **Product Applications** +++













# **Product Applications** +++













# **Customized Products and Projects** +++