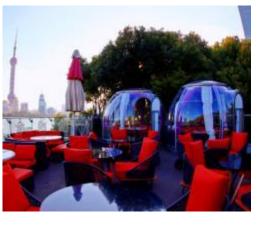

| Alu. Alloy Base: 1 Set   |
|---------------------------------------|--------------------------|
| Alu. Door with Mechanical Lock: 1 Set | Alu. Window: 1 Set       |
| Top Alu. Alloy Connecting Ring: 1 Set | Installation Kits: 1 Set |

#### **Optional Configurations**

\* Curtain System - Manual or electric version optional

| * RGB LED Lighting             | * Base LED Lighting           |
|--------------------------------|-------------------------------|
| * Exhaust Fan                  | * Window Screen for the Door  |
| * Window Screen for the Window | * Electronic Lock             |
| * D2. 1M Bathroom Dome         | * Infrared Resistance PC Body |

Polycarbonate (PC): Imported from Bayer, Germany. With double-sided 100 µ UV coating, 100% UV resistance.

#### **HSdomes 3.5A**







#### **Basic Parameters**

| Size: φ3.48M*H2./M                         | Area: 9.2m              |
|--------------------------------------------|-------------------------|
| Propasal Application: Camping / Restaurant | N.W.: 220Kg             |
| Main Material: PC + Alu.                   | Service Life: >25 Years |

#### **Basic Configurations**

| Main PC Dome: 1 Set                   | Alu. Alloy Base: 1 Set   |
|---------------------------------------|--------------------------|
| Alu. Door with Mechanical Lock: 1 Set | Alu. Window: 1 Set       |
| Top Alu. Alloy Connecting Ring: 1 Set | Installation Kits: 1 Set |

#### **Optional Configurations**

\* Curtain System - Manual or electric version optional

| * RGB LED Lighting             | * Base LED Lighting           |
|-----------