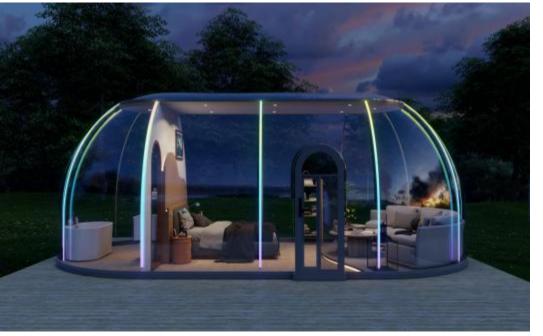

#### About this product-

"Live in the scenery and let nature be the guest bedroom" . 100% transparent design,  $360\degree$  viewing experience without dead ends. Users can feel the surrounding mountains, rivers, lakes, seas, and vast stars without leaving home.

#### **Product Introduction** + + +

Our most hot-sale series is HSDOMES: it is a brandnew characteristic dome house product that we have created. The product structure does not contain a metal

supporting frame and has a 360-degree transparent view.

The main material of the product adopts imported polycarbonate (basic material of bullet-proof glass and explosion-proof shield) and aviation aluminum profile, which has high safety and strong protection. It can safely avoid snakes, insects, ants, and large beasts in the wild.

At the same time, the product adopts modular assembly design, the installation and disassembly process is simple and fast, and the on-site assembly cost is low.

Now HSDOMES has a variety of specifications such as diameters of 2. 1M, 3.3M, 4M, 5M, 9M, and products of different specifications can be spliced and combined with each other. The product is highly flexible and can meet the application needs of multiple scenarios.