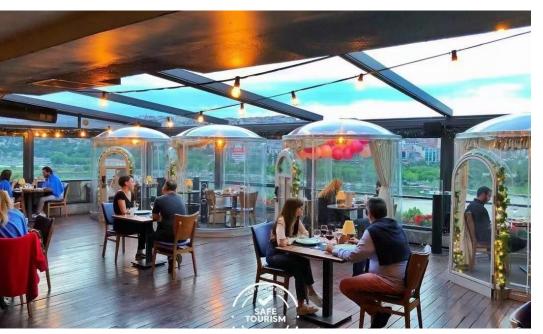

sulation Solutions**

It can be upgraded with a infrared

resistance PC material, the temperature difference is 5° C lower than that of ordinary imported PC material.

The whole dome is equipped with an airin and out-air exchange system to actively circulate the indoor air, and the new patented sunshade canopy is also optional.

# **Design Proposal** +++

We have a professional design team, which can carry out corresponding scheme design according to the size of the camping or glamping site and project requirements provided by you.

At the same time, according to the actual environment, the design team can also provide exquisite rendering photos so that you can understand the actual effect of the project after completion.





# **HSdomes Series Polycarbonate Domes**



#### HSdomes 2.1A



# Total de la constant de la constant



#### **Basic Parameters**

| Size: φ2.20M*H2.57M                         | Area: 3.1m²             |
|---------------------------------------------|-------------------------|
| Propasal Application: Restaurant / Bathroom | N.W.: 130Kg             |
| Main Material: PC + Alu.                    | Service Life: >25 Years |

#### **Basic Configurations**

| Main PC Dome: 1 Set                   | Alu. Alloy Base: 1 Set   |
|---------------------------------------|--------------------------|
| Alu. Door with Mechanical Lock: 1 Set | Alu. Window: 1 Set       |
| Top Alu. Alloy Connecting Ring: 1 Set | Installation Kits: 1 Set |

#### **Optional Configurations**

\* Curtain System - Manual or electric version optional

| * RGB LED Lighting             |