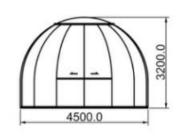

#### **HSdomes 4.5A**

#### **Basic Parameters**

| Size: φ4.50M*H3.2M                         | Area: 15.6m             |
|--------------------------------------------|-------------------------|
| Propasal Application: Camping / Restaurant | N.W.: 350Kg             |
| Main Material: PC + Alu.                   | Service Life: >25 Years |