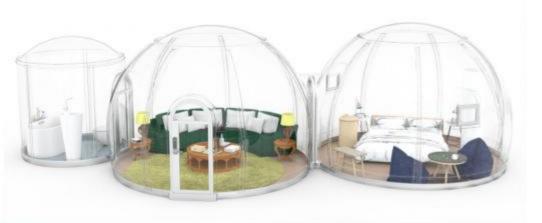

#### **Product Introduction** + + +

Our most hot-sale series is HSDOMES: it is a brandnew characteristic dome house product that we have created. The product structure does not contain a metal

supporting frame and has a 360-degree transparent view.

The main material of the product adopts imported polycarbonate (basic material of bullet-proof glass and explosion-proof shield) and aviation aluminum profile, which has high safety and strong protection. It can safely avoid snakes, insects, ants, and large beasts in the wild.

At the same time, the product adopts modular assembly design, the installation and disassembly process is simple and fast, and the on-site assembly cost is low.

Now HSDOMES has a variety of specifications such as diameters of 2. 1M, 3.3M, 4M, 5M, 9M, and products of different specifications can be spliced and combined with each other. The product is highly flexible and can meet the application needs of multiple scenarios.