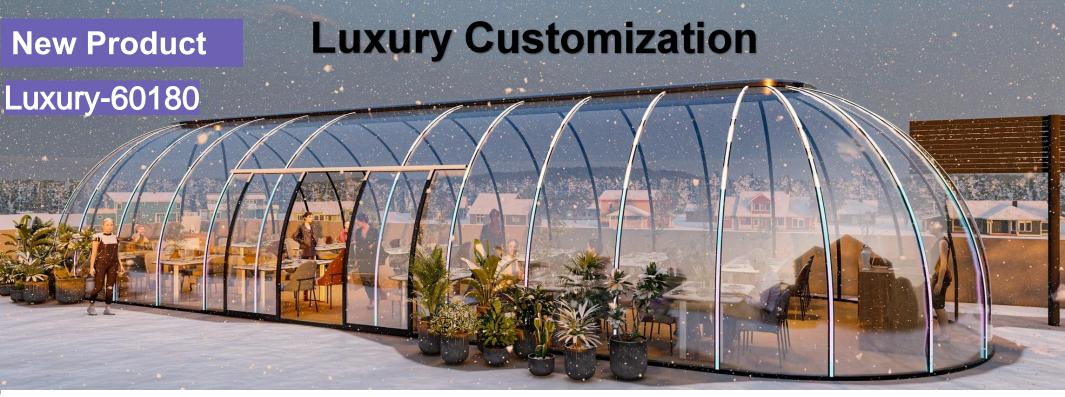

# **Lu**xury-**45105**

# **Basic Parameters**

Size: L10.5 \* W4.5 \* H 3.2m

Application: 30 People Restaurants / 1-6 People Glamping

Main Material: PC + Alu.

Service Life: >25 Years

Area: 45 m<sup>2</sup>

43