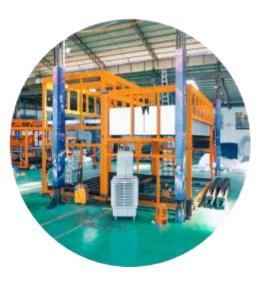

Our factory has 1500sqm workshop and various professional machines including aluminum cutting machine, fabric hot stamping machine, fabric cutting machine and other professional machines.

We look forward to working with customers all over the world to create a better future.

The factory's workshop area is with various advanced integrated thermoforming equipment, CNC five-axis engraving machine, Constant temperature and humidity equipment, aluminum bending and finishing and other equipment. After years of precipitation and development, company has become a comprehensive service provider of transparent PC domes products in the global market!