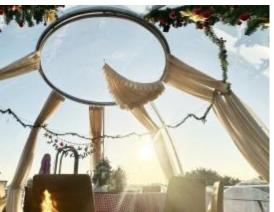

| Alu. Alloy Base: 1 Set   |
|---------------------------------------|--------------------------|
| Alu. Door with Mechanical Lock: 1 Set | Alu. Window: 1 Set       |
| Top Alu. Alloy Connecting Ring: 1 Set | Installation Kits: 1 Set |

#### **Optional Configurations**

\* Curtain System - Manual or electric version optional

| * RGB LED Lighting             | * Base LED Lighting           |
|--------------------------------|-------------------------------|
| * Exhaust Fan                  | * Window Screen for the Door  |
| * Window Screen for the Window | * Electronic Lock             |
| * D2. 1M Bathroom Dome         | * Infrared Resistance PC Body |

Polycarbonate (PC): Imported from Bayer, Germany. With double-sided 100μ UV coating, 100% UV resistance.

#### **HSdomes 4.0A**







#### **Basic Parameters**

| Size: φ3.96M*H2.92M                        | Area: 11.5 m            |
|--------------------------------------------|-------------------------|
| Propasal Application: Camping / Restaurant | N.W.: 280Kg             |
| Main Material: PC + Alu.                   | Service Life: >25 Years |

#### **Basic Configurations**

| Main PC Dome: 1 Set                   | Alu. Alloy Base: 1 Set   |
|---------------------------------------|--------------------------|
| Alu. Door with Mechanical Lock: 1 Set | Alu. Window: 1 Set       |
| Top Alu. Alloy Connecting Ring: 1 Set | Installation Kits: 1 Set |

#### **Optional Configurations**

\* Curtain System - Manual or electric version optional

| * RGB LED Lighting             | * Base LED Lighting           |
|---------