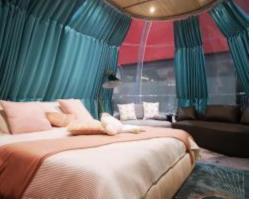

#### **Perfect Detail Design**

Perfect bathroom solution with an integrated SMC bathroom floor. There is no need to lay floor tiles, overall waterproof and easy construction.

The outer RGB LED Strip Light adopts aluminum backplane with the overall snap splicing method, it's easy to install and maintain.

#### **Optional Configurations**

\* Curtain System - Manual or electric version optional

| * RGB LED Lighting             | * Base LED Lighting           |
|--------------------------------|-------------------------------|
| * Exhaust Fan                  | * Window Screen for the Door  |
| * Window Screen for the Window | * Electronic Lock             |
| * Power connection box         | * Infrared Resistance PC Body |