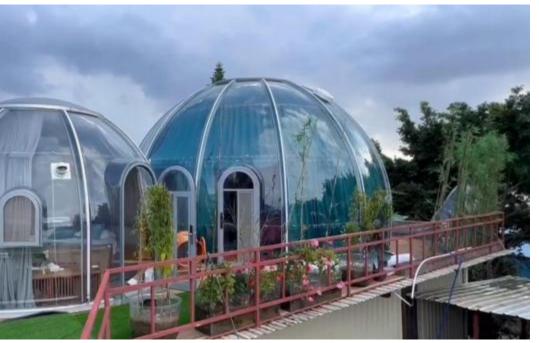

#### **Experience in Over 1000 Projects**

Our factory is
the first manufacturer in China to
develop Clear PC Domes. We have served
more than 1,000 customers worldwide,
and have rich experience in the
implementation of large projects. The
projects have been implemented in China:
200 pcs of Five Stars Dome House in Alxa,
72 sets of 5.0+2. 1M PC Domes in Chaka
Salt Lake, 24 sets of 5.3+2. 1M PC Domes
in Aba Prefecture, 60 pcs of 3.0 M PC
Domes in Wugong Mountain, etc.

# Detachable, Movable, High Flexibility!

The Clear PC Dome belongs to a transparent movable tent, which does not occupy construction land and does not require construction indicators. The installation is easy and fast with the excellent structure design. It can be built in some alpine areas where there cranes can not reach!