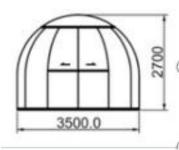

#### **Basic Parameters**

| Size: L5000 * W3500 * H 2700mm                  | Area: 15 m               |
|-------------------------------------------------|--------------------------|
| Propasal Application: Restaurants / Cooffe Shop | Main Material: PC + Alu. |
| Platform size: L6500*W4500mm                    | Service Life: >25 Years  |