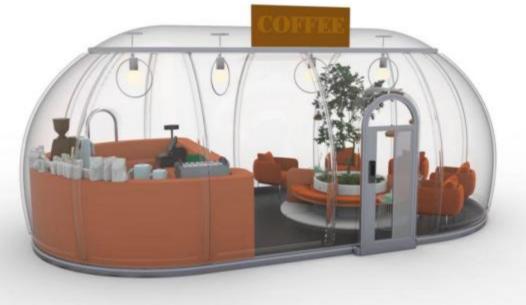

# **HSdomes-Capsule Series Polycarbonate Domes**

#### **Basic Parameters**

| Size: L5000 * W3500 * H 2700mm                  | Area: 15 m               |
|-------------------------------------------------|--------------------------|
| Propasal Application: Restaurants / Cooffe Shop | Main Material: PC + Alu. |
| Platform size: L6500*W4500mm                    | Service Life: >25 Years  |

#### **Basic Configurations**

| Main PC Dome: 1 Set                   | Alu. Alloy Base: 1 Set   |
|---------------------------------------|--------------------------|
| Alu. Door with Mechanical Lock: 1 Set | Alu. Window: 2 Sets      |
| Top Alu. Alloy Connecting Ring: 1 Set | Installation Kits: 1 Set |

#### **Optional Configurations**

| * Manual Curtain System      | * RGB LED Lighting             |
|------------------------------|--------------------------------|
| * Base LED Lighting          | * Exhaust Fan                  |
| * Window Screen for the Door | * Window Screen for the Window |
| * Electronic Lock            |                                |

Polycarbonate (PC): Imported from Bayer, Germany. With double-sided 100μ UV coating, 100% UV resistance.