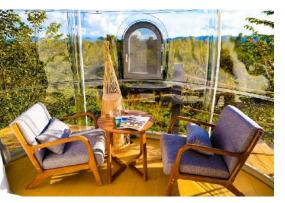

#### About this product-

"Live in the scenery and let nature be the guest bedroom" . 100% transparent design,  $360\degree$  viewing experience without dead ends. Users can feel the surrounding mountains, rivers, lakes, seas, and vast stars without leaving home.

#### **Perfect Detail Design**

Perfect bathroom solution with an integrated SMC bathroom floor. There is no need to lay floor tiles, overall waterproof and easy construction.

The outer RGB LED Strip Light adopts aluminum backplane with the overall snap splicing method, it's easy to install and maintain.