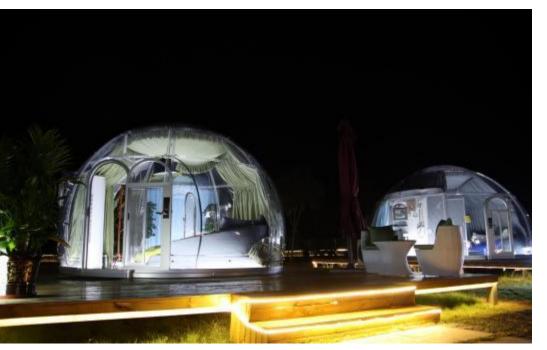

| Alu. Alloy Base: 1 Set   |
|---------------------------------------|--------------------------|
| Alu. Door with Mechanical Lock: 1 Set | Alu. Window: 1 Set       |
| Top Alu. Alloy Connecting Ring: 1 Set | Installation Kits: 1 Set |

#### **Optional Configurations**

\* Curtain System - Manual or electric version optional

| * RGB LED Lighting             | * Base LED Lighting           |
|--------------------------------|-------------------------------|
| * Exhaust Fan                  | * Window Screen for the Door  |
| * Window Screen for the Window | * Electronic Lock             |
| * D2. 1M Bathroom Dome         | * Infrared Resistance PC Body |

Polycarbonate (PC): Imported from Bayer, Germany. With double-sided 100μ UV coating, 100% UV resistance.

#### **HSdomes 4.0A**







#### **Basic Parameters**

| Size: φ3.96M*H2.92M                        | Area: 11.5 m            |
|--------------------------------------------|-------------------------|
| Propasal Application: Camping / Restaurant | N.W.: 280Kg             |
| Main Material: PC + Alu.                   | Service Life: >25 Years |

#### **Basic Configurations**

| Main PC Dome: 1 Set                   | Alu. Alloy Base: 1 Set   |
|---------------------------------------|--------------------------|
| Alu. Door with Mechanical Lock: 1 Set | Alu. Window: 1 Set       |
| Top Alu. Alloy Connecting Ring: 1 Set | Installation Kits: 1 Set |

#### **Optional Configurations**

\* Curtain System - Manual or electric version optional

| * RGB LED Lighting             | * Base LED Lighting           |
|-------