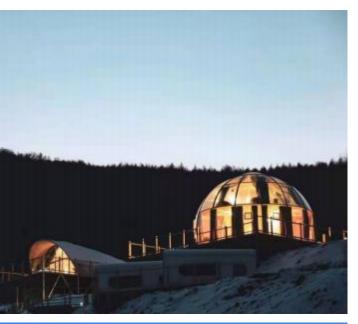

-----------|
| * Base LED Lighting          | * Exhaust Fan                  |
| * Window Screen for the Door | * Window Screen for the Window |
| * Electronic Lock            |                                |

Polycarbonate (PC): Imported from Bayer, Germany. With double-sided 100 µ UV coating, 100% UV resistance.



Large outdoor transparent PC tent, suitable for outdoor restaurants, cafes, botanical landscape gardens, etc.



Size: L18m\*W6m\*H3m

**Area: 108 m<sup>2</sup>** 

**PC + Aluminum** 

# **Lu**xury-**45105**



# **Basic Parameters**

Size: L10.5 \* W4.5 \* H 3.2m

Application: 30 People Restaurants / 1-6 People Glamping

Main Material: PC + Alu.

Service Life: >25 Years

Area: 45 m<sup>2</sup>

43

# **Product Applications** +++













# **Product Applications** +++













# **Customized Products and Projects** +++