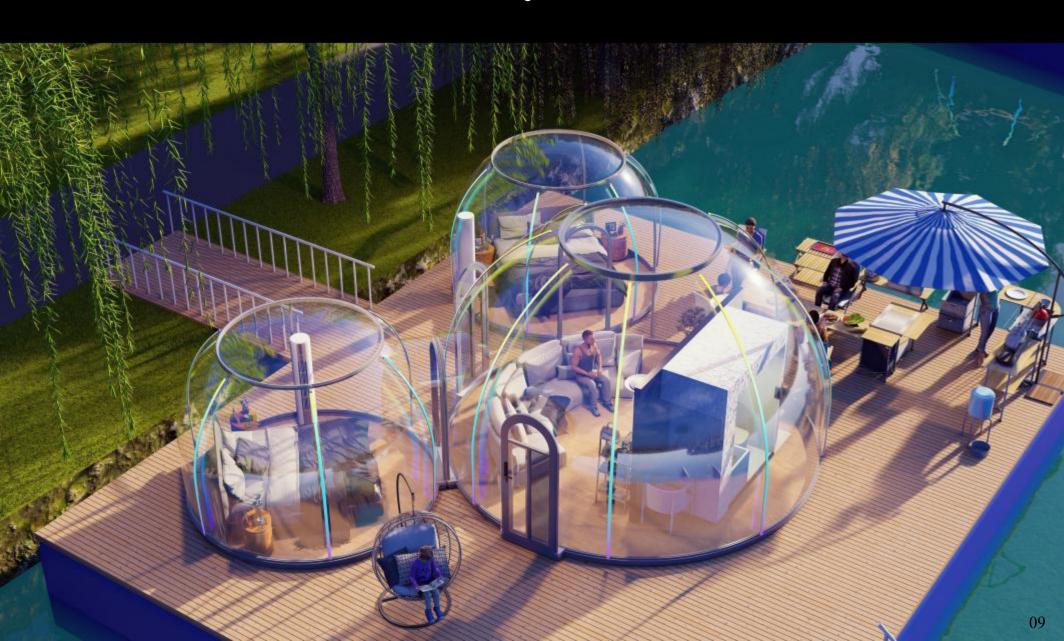

#### About this product-

"Live in the scenery and let nature be the guest bedroom" . 100% transparent design,  $360\degree$  viewing experience without dead ends. Users can feel the surrounding mountains, rivers, lakes, seas, and vast stars without leaving home.

#### We rely on:

years of material research and design and processing advantages to continuously upgrade and optimize the living experience, aiming to provide an outdoor lifestyle that lives in harmony with nature and poetic living.