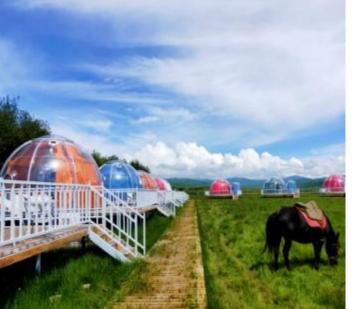

---|
| * Base LED Lighting          | * Exhaust Fan                  |
| * Window Screen for the Door | * Window Screen for the Window |
| * Electronic Lock            |                                |

Polycarbonate (PC): Imported from Bayer, Germany. With double-sided 100 µ UV coating, 100% UV resistance.



Large outdoor transparent PC tent, suitable for outdoor restaurants, cafes, botanical landscape gardens, etc.



Size: L18m\*W6m\*H3m

**Area: 108 m<sup>2</sup>** 

**PC + Aluminum** 

# **Lu**xury-**45105**



# **Basic Parameters**

Size: L10.5 \* W4.5 \* H 3.2m

Application: 30 People Restaurants / 1-6 People Glamping

Main Material: PC + Alu.

Service Life: >25 Years

Area: 45 m<sup>2</sup>

43

# **Product Applications** +++













# **Product Applications** +++













# **Customized Products and Projects** +++