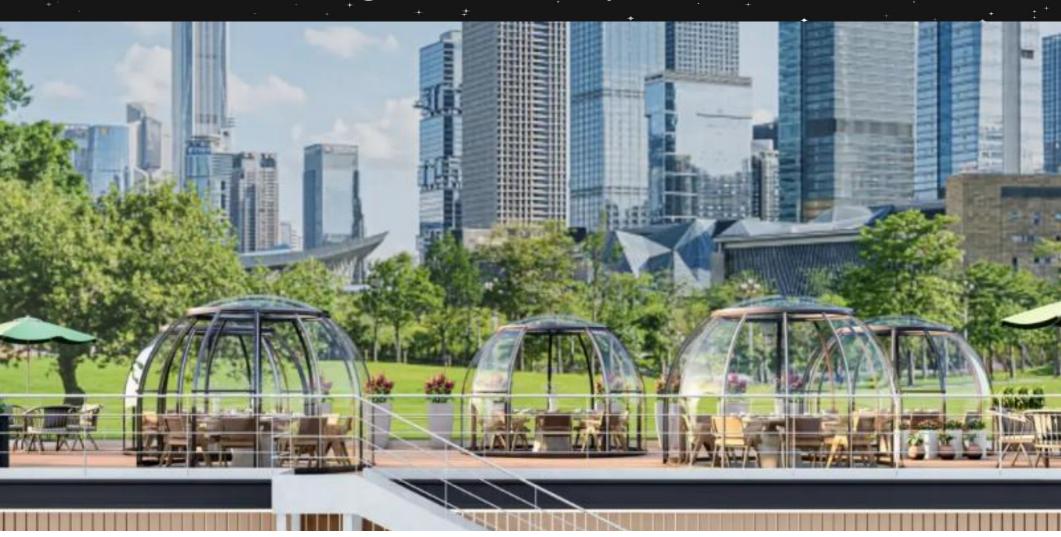

ycarbonate (PC): Imported from Bayer, Germany. With double-sided 100 µ UV coating, 100% UV resistance.

#### ALdome-4.6





#### **Basic Parameters**

Size: φ4.6M\*H2.98M Area: 15.8 m

Propasal Application: Camping / Restaurant N.W.: 400Kg

Main Material: PC + Alu. Service Life: >25 Years

#### **Basic Configurations**

Main PC Dome: 1 Set Alu. Alloy Frame: 1 Set

Alu. Door with Mechanical Lock: 1 Set

Top Alu. Alloy Connecting Ring: 1 Set Installation Kits: 1 Set

#### **Optional Configurations**

\* Curtain System - Manual or electric version optional

\* RGB LED Lighting

\* Exhaust Fan

\* Electronic Lock

\* Infrared Resistance PC Body

Polycarbonate (PC): Imported from Bayer, Germany. With double-sided 100 µ UV coating, 100% UV resistance.

# Slidingdoor Series Polycarbonate Domes



#### **Slidingdoor D3.5**

#### **Basical Specifications:**

**Size:** φ3.5M\*H2.7M

Inner diameter of the base:  $\phi 3.5M$ 

Area: 9.6m²

Main Material: Imported Polycarbonate from Bayer, Germany

Alu. Alloy Frame and Base with anodizing treatment

Sliding Door: 6063-T5 aluminum alloy with anodizing treatment

Exhaust Fan: Gear adjustable. AC 200-240V / AC110V.

Propasal application: Restaurant, Coffee Shop, Sunroom / Solarium,

Pool / Spa Cover, etc.

Warranty: 5 Years warranty for PC & aluminum profile

#### **Basic Configurations:**

\* Main PC Dome with Aluminum Alloy Base: 1 Set

\* Sliding Door: 1 Set

\* Exhaust Fan 1 Set

\*Curtain System with Necessary Installation Kits: 1 Set

\* SMD5050 RGB LED Lighting & SMD2835 Warm White Base LED Lighting: 1 Set

\* Installation Kits: 1