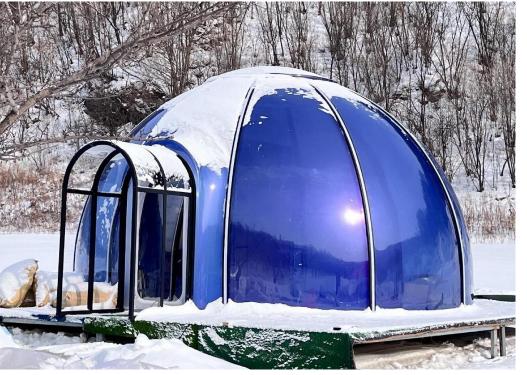

# **Multiple Thermal Insulation Solutions**

It can be upgraded with a infrared

resistance PC material, the temperature difference is 5° C lower than that of ordinary imported PC material.

The whole dome is equipped with an airin and out-air exchange system to actively circulate the indoor air, and the new patented sunshade canopy is also optional.