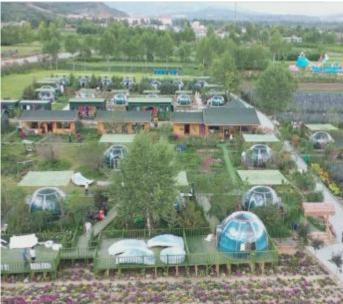

---------|
| * Base LED Lighting          | * Exhaust Fan                  |
| * Window Screen for the Door | * Window Screen for the Window |
| * Electronic Lock            |                                |

Polycarbonate (PC): Imported from Bayer, Germany. With double-sided 100 µ UV coating, 100% UV resistance.



Large outdoor transparent PC tent, suitable for outdoor restaurants, cafes, botanical landscape gardens, etc.



Size: L18m\*W6m\*H3m

**Area: 108 m<sup>2</sup>** 

**PC + Aluminum** 

# **Lu**xury-**45105**



# **Basic Parameters**

Size: L10.5 \* W4.5 \* H 3.2m

Application: 30 People Restaurants / 1-6 People Glamping

Main Material: PC + Alu.

Service Life: >25 Years

Area: 45 m<sup>2</sup>

43

# **Product Applications** +++













# **Product Applications** +++













# **Customized Products and Projects** +++