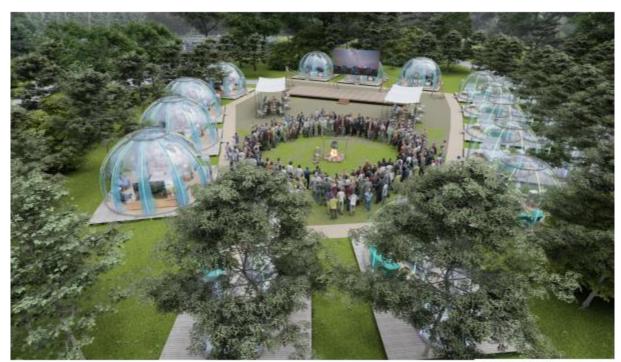

rough, hidden wires, simple and beautiful.

# **Multiple Thermal Insulation Solutions**

It can be upgraded with a infrared

resistance PC material, the temperature difference is 5° C lower than that of ordinary imported PC material.

The whole dome is equipped with an airin and out-air exchange system to actively circulate the indoor air, and the new patented sunshade canopy is also optional.

# **Design Proposal** +++

We have a professional design team, which can carry out corresponding scheme design according to the size of the camping or glamping site and project requirements provided by you.

At the same time, according to the actual environment, the design team can also provide exquisite rendering photos so that you can understand the actual effect of the project after completion.





# **HSdomes Series Polycarbonate Domes**



#### HSdomes 2.1A



# Total de la constant de la constant



#### **Basic Parameters**

| Size: φ2.20M*H2.57M                         | Area: 3.1m²             |
|---------------------------------------------|-------------------------|
| Propasal Application: Restaurant / Bathroom | N.W.: 130Kg             |
| Main Material: PC + Alu.                    | Service Life: >25 Years |

#### **Basic Configurations**

| Main PC Dome: 1 Set                   | Alu. Alloy Base: 1 Set   |
|---------------------------------------|--------------------------|
| Alu. Door with Mechanical Lock: 1 Set | Alu. Window: 1 Set       |
| Top Alu. Alloy Connecting Ring: 1 Set | Installation Kits: 1 Set |

#### **Optional Configurations**

\* Curtain System - Manu