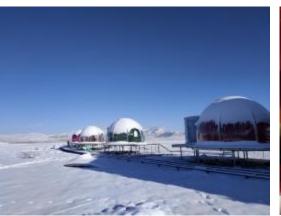

# **Multiple Thermal Insulation Solutions**

It can be upgraded with a infrared

resistance PC material, the temperature difference is 5° C lower than that of ordinary imported PC material.

The whole dome is equipped with an airin and out-air exchange system to actively circulate the indoor air, and the new patented sunshade canopy is also optional.