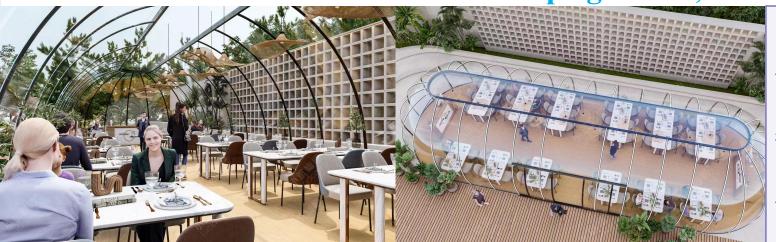

# **Lu**xury-**45105**

# **Basic Parameters**

Size: L10.5 \* W4.5 \* H 3.2m

Application: 30 People Restaurants / 1-6 People Glamping

Main Material: PC + Alu.

Service Life: >25 Years

Area: 45 m<sup>2</sup>

43