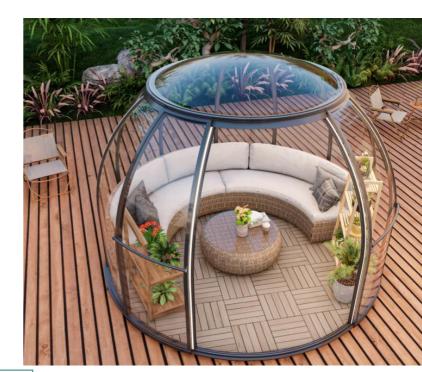

#### About this product-

"Live in the scenery and let nature be the guest bedroom" . 100% transparent design,  $360\degree$  viewing experience without dead ends. Users can feel the surrounding mountains, rivers, lakes, seas, and vast stars without leaving home.