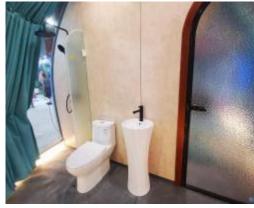

#### **Perfect Detail Design**

Perfect bathroom solution with an integrated SMC bathroom floor. There is no need to lay floor tiles, overall waterproof and easy construction.

The outer RGB LED Strip Light adopts aluminum backplane with the overall snap splicing method, it's easy to install and maintain.