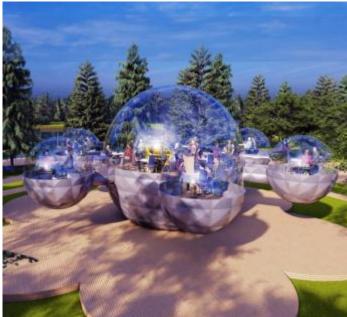

|
| * Window Screen for the Door | * Window Screen for the Window |
| * Electronic Lock            |                                |

Polycarbonate (PC): Imported from Bayer, Germany. With double-sided 100 µ UV coating, 100% UV resistance.



Large outdoor transparent PC tent, suitable for outdoor restaurants, cafes, botanical landscape gardens, etc.



Size: L18m\*W6m\*H3m

**Area: 108 m<sup>2</sup>** 

**PC + Aluminum** 

# **Lu**xury-**45105**



# **Basic Parameters**

Size: L10.5 \* W4.5 \* H 3.2m

Application: 30 People Restaurants / 1-6 People Glamping

Main Material: PC + Alu.

Service Life: >25 Years

Area: 45 m<sup>2</sup>

43

# **Product Applications** +++













# **Product Applications** +++













# **Customized Products and Projects** +++