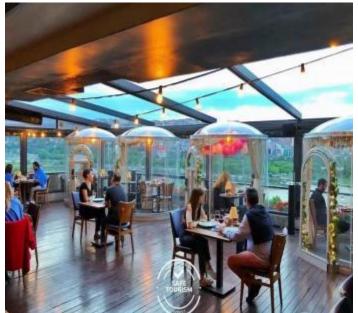

--------------|--------------------------------|
| * Base LED Lighting          | * Exhaust Fan                  |
| * Window Screen for the Door | * Window Screen for the Window |
| * Electronic Lock            |                                |

Polycarbonate (PC): Imported from Bayer, Germany. With double-sided 100 µ UV coating, 100% UV resistance.



Large outdoor transparent PC tent, suitable for outdoor restaurants, cafes, botanical landscape gardens, etc.



Size: L18m\*W6m\*H3m

**Area: 108 m<sup>2</sup>** 

**PC + Aluminum** 

# **Lu**xury-**45105**



# **Basic Parameters**

Size: L10.5 \* W4.5 \* H 3.2m

Application: 30 People Restaurants / 1-6 People Glamping

Main Material: PC + Alu.

Service Life: >25 Years

Area: 45 m<sup>2</sup>

43

# **Product Applications** +++













# **Product Applications** +++













# **Customized Products and Projects** +++