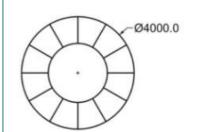

#### **Basic Parameters**

| Size: L6500 * W3500 * H 2700mm                  | Area: 20 m               |
|-------------------------------------------------|--------------------------|
| Propasal Application: Restaurants / Cooffe Shop | Main Material: PC + Alu. |
| Platform size: L7500*W4500mm                    | Service Life: >25 Years  |