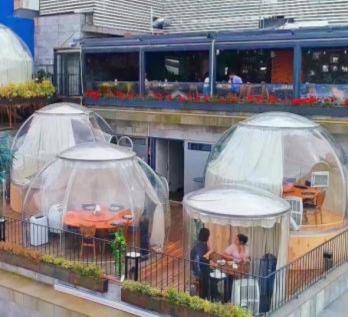

----------------|--------------------------------|
| * Base LED Lighting          | * Exhaust Fan                  |
| * Window Screen for the Door | * Window Screen for the Window |
| * Electronic Lock            |                                |

Polycarbonate (PC): Imported from Bayer, Germany. With double-sided 100 µ UV coating, 100% UV resistance.



Large outdoor transparent PC tent, suitable for outdoor restaurants, cafes, botanical landscape gardens, etc.



Size: L18m\*W6m\*H3m

**Area: 108 m<sup>2</sup>** 

**PC + Aluminum** 

# **Lu**xury-**45105**



# **Basic Parameters**

Size: L10.5 \* W4.5 \* H 3.2m

Application: 30 People Restaurants / 1-6 People Glamping

Main Material: PC + Alu.

Service Life: >25 Years

Area: 45 m<sup>2</sup>

43

# **Product Applications** +++













# **Product Applications** +++













# **Customized Products and Projects** +++