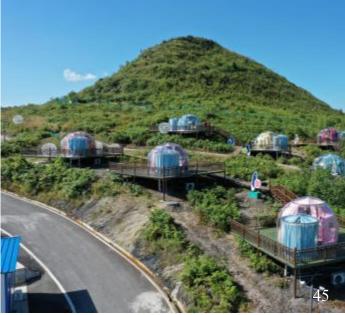

-|
| * Base LED Lighting          | * Exhaust Fan                  |
| * Window Screen for the Door | * Window Screen for the Window |
| * Electronic Lock            |                                |

Polycarbonate (PC): Imported from Bayer, Germany. With double-sided 100 µ UV coating, 100% UV resistance.



Large outdoor transparent PC tent, suitable for outdoor restaurants, cafes, botanical landscape gardens, etc.



Size: L18m\*W6m\*H3m

**Area: 108 m<sup>2</sup>** 

**PC + Aluminum** 

# **Lu**xury-**45105**



# **Basic Parameters**

Size: L10.5 \* W4.5 \* H 3.2m

Application: 30 People Restaurants / 1-6 People Glamping

Main Material: PC + Alu.

Service Life: >25 Years

Area: 45 m<sup>2</sup>

43

# **Product Applications** +++













# **Product Applications** +++













# **Customized Products and Projects** +++