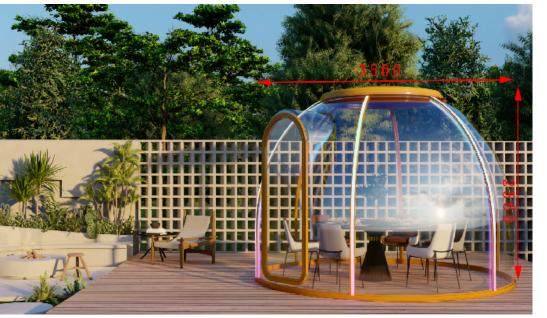

#### **Product Introduction** + + +

Our most hot-sale series is HSDOMES: it is a brandnew characteristic dome house product that we have created. The product structure does not contain a metal

supporting frame and has a 360-degree transparent view.

At the same time, the product adopts modular assembly design, the installation and disassembly process is simple and fast, and the on-site assembly cost is low.

Now HSDOMES has a variety of specifications such as diameters of 2. 1M, 3.3M, 4M, 5M, 9M, and products of different specifications can be spliced and combined with each other. The product is highly flexible and can meet the application needs of multiple scenarios.