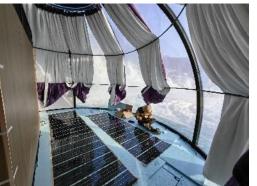

#### **Perfect Detail Design**

Perfect bathroom solution with an integrated SMC bathroom floor. There is no need to lay floor tiles, overall waterproof and easy construction.

The outer RGB LED Strip Light adopts aluminum backplane with the overall snap splicing method, it's easy to install and maintain.

The aluminum alloy base comes with special weak current Wire trough, hidden wires, simple and beautiful.