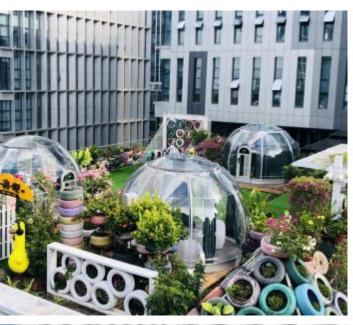

----------------------|--------------------------------|
| * Base LED Lighting          | * Exhaust Fan                  |
| * Window Screen for the Door | * Window Screen for the Window |
| * Electronic Lock            |                                |

Polycarbonate (PC): Imported from Bayer, Germany. With double-sided 100 µ UV coating, 100% UV resistance.



Large outdoor transparent PC tent, suitable for outdoor restaurants, cafes, botanical landscape gardens, etc.



Size: L18m\*W6m\*H3m

**Area: 108 m<sup>2</sup>** 

**PC + Aluminum** 

# **Lu**xury-**45105**



# **Basic Parameters**

Size: L10.5 \* W4.5 \* H 3.2m

Application: 30 People Restaurants / 1-6 People Glamping

Main Material: PC + Alu.

Service Life: >25 Years

Area: 45 m<sup>2</sup>

43

# **Product Applications** +++













# **Product Applications** +++













# **Customized Products and Projects** +++