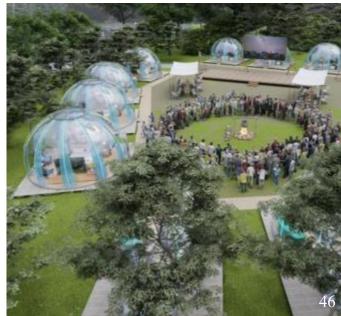

|
| * Window Screen for the Door | * Window Screen for the Window |
| * Electronic Lock            |                                |

Polycarbonate (PC): Imported from Bayer, Germany. With double-sided 100 µ UV coating, 100% UV resistance.



Large outdoor transparent PC tent, suitable for outdoor restaurants, cafes, botanical landscape gardens, etc.



Size: L18m\*W6m\*H3m

**Area: 108 m<sup>2</sup>** 

**PC + Aluminum** 

# **Lu**xury-**45105**



# **Basic Parameters**

Size: L10.5 \* W4.5 \* H 3.2m

Application: 30 People Restaurants / 1-6 People Glamping

Main Material: PC + Alu.

Service Life: >25 Years

Area: 45 m<sup>2</sup>

43

# **Product Applications** +++













# **Product Applications** +++













# **Customized Products and Projects** +++