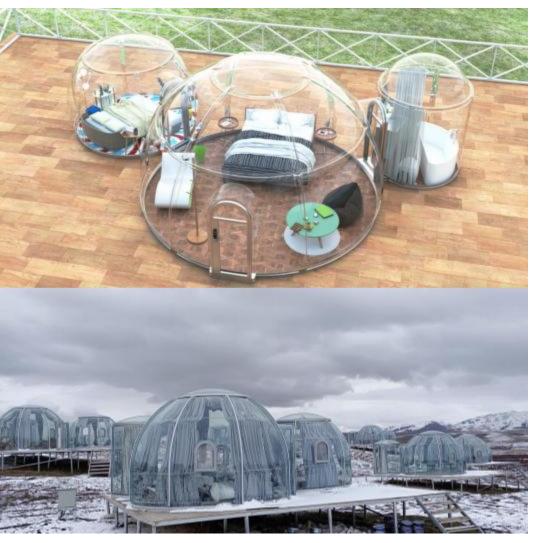

#### **Experience in Over 1000 Projects**

Our factory is
the first manufacturer in China to
develop Clear PC Domes. We have served
more than 1,000 customers worldwide,
and have rich experience in the
implementation of large projects. The
projects have been implemented in China:
200 pcs of Five Stars Dome House in Alxa,
72 sets of 5.0+2. 1M PC Domes in Chaka
Salt Lake, 24 sets of 5.3+2. 1M PC Domes
in Aba Prefecture, 60 pcs of 3.0 M PC
Domes in Wugong Mountain, etc.

# Detachable, Movable, High Flexibility!

The Clear PC Dome belongs to a transparent movable tent, which does not occupy construction land and does not require construction indicators. The installation is easy and fast with the excellent structure design. It can be built in some alpine areas where there cranes can not reach!