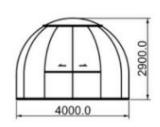

#### **HSdomes 4.0A**

#### **Basic Parameters**

| Size: φ3.96M*H2.92M                        | Area: 11.5 m            |
|--------------------------------------------|-------------------------|
| Propasal Application: Camping / Restaurant | N.W.: 280Kg             |
| Main Material: PC + Alu.                   | Service Life: >25 Years |