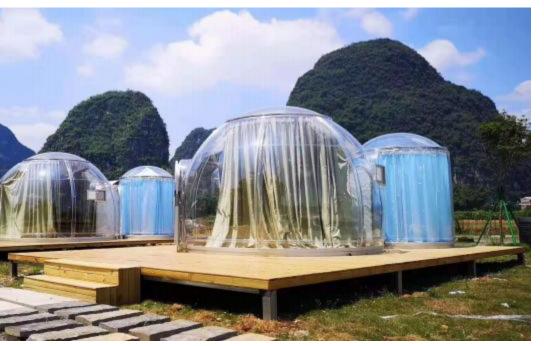

--|
| Alu. Door with Mechanical Lock: 1 Set | Alu. Window: 9 Sets ( 2 Floors) |
| Top Alu. Alloy Connecting Ring: 1 Set | Installation Kits: 1 Set        |

#### **Optional Configurations**

| * The Second Floor Platform                | * Electric Curtain System     |
|--------------------------------------------|-------------------------------|
| * RGB LED Lighting                         | * Base LED Lighting           |
| * Exhaust Fan                              | * Window Screen for the Door  |
| * Window Screen for the Window             | * Electronic Lock             |
| * D2. 1M Bathroom Dome / Built-in Bathroom | * Infrared Resistance PC Body |

Polycarbonate (PC): Imported from Bayer, Germany. With double-sided 100μ UV coating, 100% UV resistance.

#### **HSdomes 4.0 + 2.1**







#### **Basic Parameters**

| Size: $\varphi 3.96M*H2.92M + \varphi 2.1M*H2.57M$ | Area: $11.5 \text{ m} + 3.1 \text{ m}$ |
|----------------------------------------------------|----------------------------------------|
| Propasal Application: Camping / Glamping           | N.W.: 280 + 150Kg                      |
| Main Material: PC + Alu.                           | Service Life: >25 Years                |

#### **Basic Configurations**

| Main PC Dome: 2 Sets                   | Alu. Alloy Base: 2 Sets  |
|----------------------------------------|--------------------------|
| Alu. Door with Mechanical Lock: 1 Set  | Alu. Window: 2 Sets      |
| Top Alu. Alloy Connecting Ring: 2 Sets | Installation Kits: 1 Set |
| Connecting Part with Alu. Door: 1 Set  |                          |