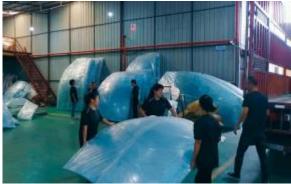

Our factory has 1500sqm workshop and various professional machines including aluminum cutting machine, fabric hot stamping machine, fabric cutting machine and other professional machines.

We look forward to working with customers all over the world to create a better future.

The factory's workshop area is with various advanced integrated thermoforming equipment, CNC five-axis engraving machine, Constant temperature and humidity equipment, aluminum bending and finishing and other equipment. After years of precipitation and development, company has become a comprehensive service provider of transparent PC domes products in the global market!