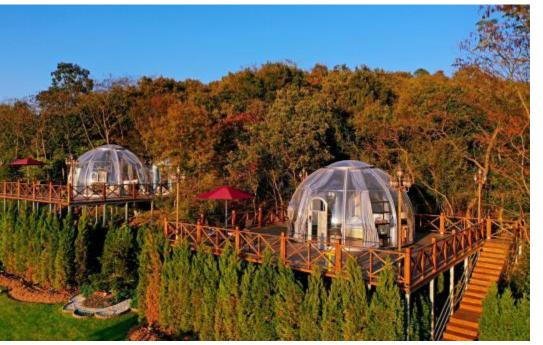

#### About this product-

"Live in the scenery and let nature be the guest bedroom" . 100% transparent design,  $360\degree$  viewing experience without dead ends. Users can feel the surrounding mountains, rivers, lakes, seas, and vast stars without leaving home.

#### We rely on:

years of material research and design and processing advantages to continuously upgrade and optimize the living experience, aiming to provide an outdoor lifestyle that lives in harmony with nature and poetic living.

# Detachable, Movable, High Flexibility!

The Clear PC Dome belongs to a transparent movable tent, which does not occupy construction land and does not require construction indicators. The installation is easy and fast with the excellent structure design. It can be built in some alpine areas where there cranes can not reach!