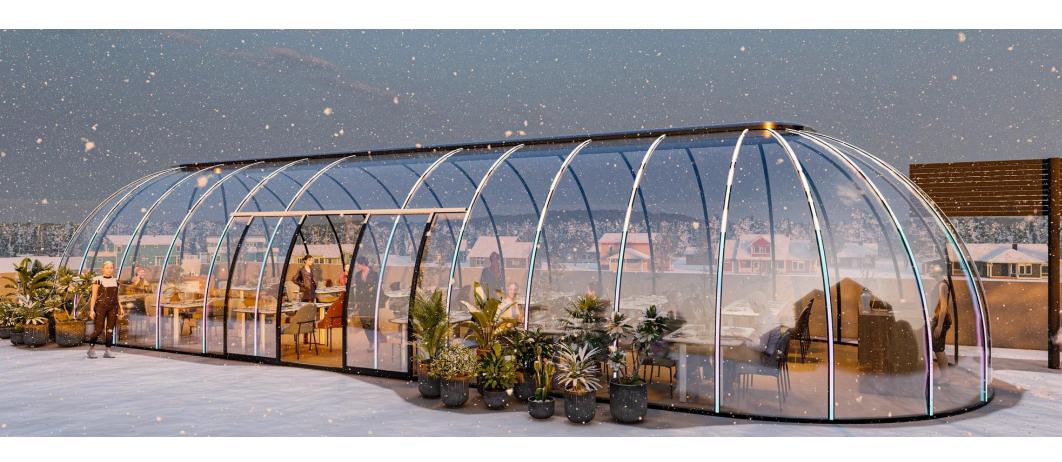

# **Lu**xury-**45105**

# **Basic Parameters**

Size: L10.5 \* W4.5 \* H 3.2m

Application: 30 People Restaurants / 1-6 People Glamping

Main Material: PC + Alu.

Service Life: >25 Years

Area: 45 m<sup>2</sup>

43