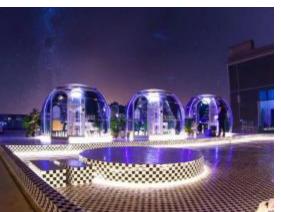

| Alu. Alloy Base: 1 Set   |
|---------------------------------------|--------------------------|
| Alu. Door with Mechanical Lock: 1 Set | Alu. Window: 1 Set       |
| Top Alu. Alloy Connecting Ring: 1 Set | Installation Kits: 1 Set |

#### **Optional Configurations**

\* Curtain System - Manual or electric version optional

| * RGB LED Lighting             | * Base LED Lighting           |
|--------------------------------|-------------------------------|
| * Exhaust Fan                  | * Window Screen for the Door  |
| * Window Screen for the Window | * Electronic Lock             |
| * D2. 1M Bathroom Dome         | * Infrared Resistance PC Body |

Polycarbonate (PC): Imported from Bayer, Germany. With double-sided 100 µ UV coating, 100% UV resistance.

#### **HSdomes 3.5A**







#### **Basic Parameters**

| Size: φ3.48M*H2./M                         | Area: 9.2m              |
|--------------------------------------------|-------------------------|
| Propasal Application: Camping / Restaurant | N.W.: 220Kg             |
| Main Material: PC + Alu.                   | Service Life: >25 Years |

#### **Basic Configurations**

| Main PC Dome: 1 Set                   | Alu. Alloy Base: 1 Set   |
|---------------------------------------|--------------------------|
| Alu. Door with Mechanical Lock: 1 Set | Alu. Window: 1 Set       |
| Top Alu. Alloy Connecting Ring: 1 Set | Installation Kits: 1 Set |

#### **Optional Configurations**

\* Curtain System - Manual or electric version optional

| * RGB LED Lighting             | * Base LED Lighting           |
|---------