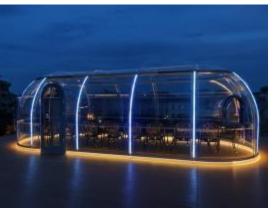

#### **Perfect Detail Design**

Perfect bathroom solution with an integrated SMC bathroom floor. There is no need to lay floor tiles, overall waterproof and easy construction.

The outer RGB LED Strip Light adopts aluminum backplane with the overall snap splicing method, it's easy to install and maintain.

Polycarbonate (PC): Imported from Bayer, Germany. With double-sided 100 µ UV coating, 100% UV resistance.

Large outdoor transparent PC tent, suitable for outdoor restaurants, cafes, botanical landscape gardens, etc.