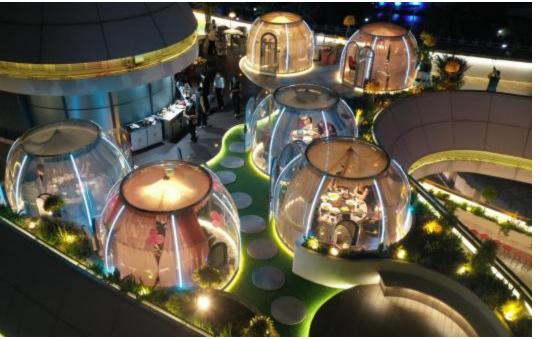

| Alu. Alloy Base: 1 Set   |
|---------------------------------------|--------------------------|
| Alu. Door with Mechanical Lock: 1 Set | Alu. Window: 1 Set       |
| Top Alu. Alloy Connecting Ring: 1 Set | Installation Kits: 1 Set |

#### **Optional Configurations**

\* Curtain System - Manual or electric version optional

| * RGB LED Lighting             | * Base LED Lighting           |
|--------------------------------|-------------------------------|
| * Exhaust Fan                  | * Window Screen for the Door  |
| * Window Screen for the Window | * Electronic Lock             |
| * D2. 1M Bathroom Dome         | * Infrared Resistance PC Body |

Polycarbonate (PC): Imported from Bayer, Germany. With double-sided 100 µ UV coating, 100% UV resistance.

#### **HSdomes 3.5A**







#### **Basic Parameters**

| Size: φ3.48M*H2./M                         | Area: 9.2m              |
|--------------------------------------------|-------------------------|
| Propasal Application: Camping / Restaurant | N.W.: 220Kg             |
| Main Material: PC + Alu.                   | Service Life: >25 Years |

#### **Basic Configurations**

| Main PC Dome: 1 Set                   | Alu. Alloy Base: 1 Set   |
|---------------------------------------|--------------------------|
| Alu. Door with Mechanical Lock: 1 Set | Alu. Window: 1 Set       |
| Top Alu. Alloy Connecting Ring: 1 Set | Installation Kits: 1 Set |

#### **Optional Configurations**

\* Curtain System - Manual or electric version optional

| * RGB LED Lighting             | * Base LED Lighting           |
|-------