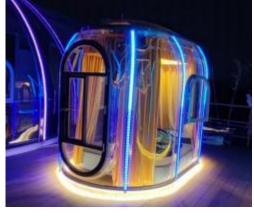

#### **Perfect Detail Design**

Perfect bathroom solution with an integrated SMC bathroom floor. There is no need to lay floor tiles, overall waterproof and easy construction.

The outer RGB LED Strip Light adopts aluminum backplane with the overall snap splicing method, it's easy to install and maintain.

# **Multiple Thermal Insulation Solutions**

It can be upgraded with a infrared

resistance PC material, the temperature difference is 5° C lower than that of ordinary imported PC material.

The whole dome is equipped with an airin and out-air exchange system to actively circulate the indoor air, and the new patented sunshade canopy is also optional.