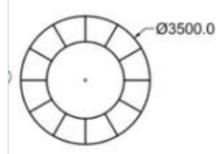

#### **Basic Parameters**

| Size: L5000 * W3500 * H 2700mm                  | Area: 15 m               |
|-------------------------------------------------|--------------------------|
| Propasal Application: Restaurants / Cooffe Shop | Main Material: PC + Alu. |
| Platform size: L6500*W4500mm                    | Service Life: >25 Years  |