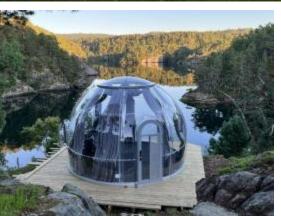

# Detachable, Movable, High Flexibility!

The Clear PC Dome belongs to a transparent movable tent, which does not occupy construction land and does not require construction indicators. The installation is easy and fast with the excellent structure design. It can be built in some alpine areas where there cranes can not reach!