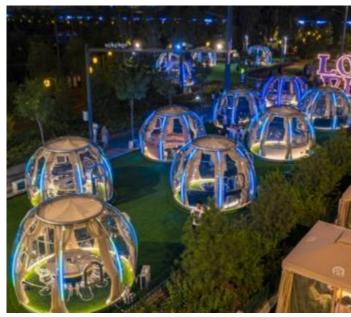

------------------|--------------------------------|
| * Base LED Lighting          | * Exhaust Fan                  |
| * Window Screen for the Door | * Window Screen for the Window |
| * Electronic Lock            |                                |

Polycarbonate (PC): Imported from Bayer, Germany. With double-sided 100 µ UV coating, 100% UV resistance.



Large outdoor transparent PC tent, suitable for outdoor restaurants, cafes, botanical landscape gardens, etc.



Size: L18m\*W6m\*H3m

**Area: 108 m<sup>2</sup>** 

**PC + Aluminum** 

# **Lu**xury-**45105**



# **Basic Parameters**

Size: L10.5 \* W4.5 \* H 3.2m

Application: 30 People Restaurants / 1-6 People Glamping

Main Material: PC + Alu.

Service Life: >25 Years

Area: 45 m<sup>2</sup>

43

# **Product Applications** +++













# **Product Applications** +++













# **Customized Products and Projects** +++