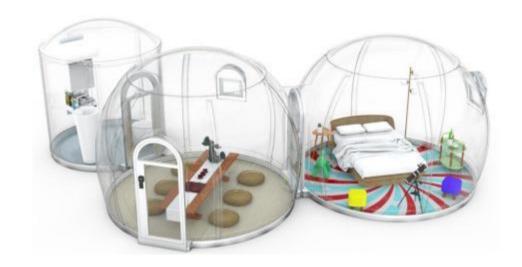

#### **Product Introduction** + + +

Our most hot-sale series is HSDOMES: it is a brandnew characteristic dome house product that we have created. The product structure does not contain a metal

supporting frame and has a 360-degree transparent view.

The main material of the product adopts imported polycarbonate (basic material of bullet-proof glass and explosion-proof shield) and aviation aluminum profile, which has high safety and strong protection. It can safely avoid snakes, insects, ants, and large beasts in the wild.

At the same time, the product adopts modular assembly design, the installation and disassembly process is simple and fast, and the on-site assembly cost is low.

Now HSDOMES has a variety of specifications such as diameters of 2. 1M, 3.3M, 4M, 5M, 9M, and products of different specifications can be spliced and combined with each other. The product is highly flexible and can meet the application needs of multiple scenarios.