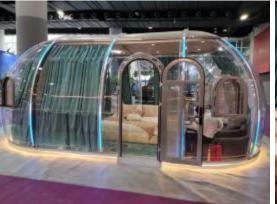

# Detachable, Movable, High Flexibility!

The Clear PC Dome belongs to a transparent movable tent, which does not occupy construction land and does not require construction indicators. The installation is easy and fast with the excellent structure design. It can be built in some alpine areas where there cranes can not reach!

The aluminum part is made of aviation aluminum, integrated drawing and bending process. The doors and windows are double-sealed, suitable for outdoor applications. It's wind/water/sand/mosquito-proof!