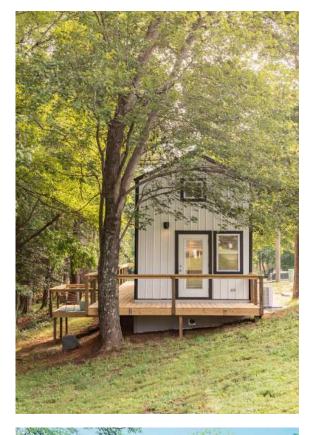

| Floor           | Wooden floor, Pvc vinyl floor, ceremic tile        |                   |
| Window          | Pvc or aluminum                                    |                   |
| Door            | Steel door, aluminum folding door or security door | pr                |

# **Installation Process**









# Accessories



24





steel purlin & steel truss

### sanitary fittings





toilet, washing basin, Bathroom Cabinet, shower suit

#### other accessories



gutter & downspout



fastener





distribute box





cabinet, quartz stone counter top, sink, stainless steel faucet

furniture



electrical wire

lamp

socket for diffrent country

1

switch



asphalt shingle or color steel tile

# kitchen fittings





# **Project References**













# **Project References**











# **Container house**

Container house is a kind of modular house which is composed of steel frame with various insulation sandwich panel. It is fast and easy to bi set up, the spcial steel structure makes the house with perfect stability.

Standard container house same as 20ft shipping container in dimension, widely used for living room, dormitory, office, bathroom and toilet etc. The container house is designed as a light construction of floor and roof frames. The structure can be able to compound individual and transverse directions without limit, also can be 2 floors and 3 floors in height. Container house is easy for transportation, the standard 20ft container house can be packed as flat pack, 4 sets will be one package, it can be shipped on board just as one 20ft shipping c