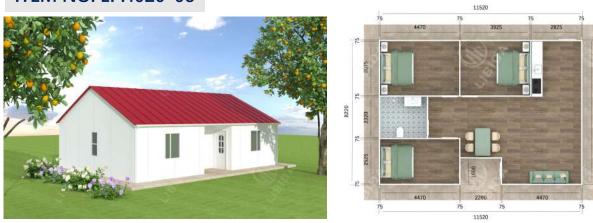

# ITEM NO. LPH020-95

| House area      | 95m <sup>2</sup> (other size as custom request)    |
|-----------------|----------------------------------------------------|
| Frame structure | Galvanized steel                                   |
| Wall & roof     | EPS/PU/Rock wool sandwich panel, cement EPS        |
| Floor           | Wooden floor, Pvc vinyl floor, ceremic tile        |
| Window          | Pvc or aluminum                                    |
| Door            | Steel door, aluminum folding door or security door |
|                 |                                                    |