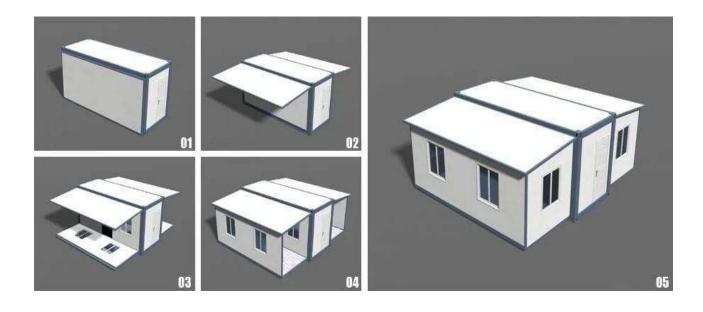

g container in dimension, widely used for living room, dormitory, office, bathroom and toilet etc. The container house is designed as a light construction of floor and roof frames. The structure can be able to compound individual and transverse directions without limit, also can be 2 floors and 3 floors in height. Container house is easy for transportation, the standard 20ft container house can be packed as flat pack, 4 sets will be one package, it can be shipped on board just as one 20ft shipping container directly. If you need the container house with some accessories, such as bathroom, toilet, kitchen equipment or air condition, the house will be loaded into 40HQ container for shipping.

#### Foldable Container House





#### Flat Pack Container House



## Expandable Container House





# **Project References**















# Light steel structure villa

1. High strength of anti-seismic, durability, pre-galvanized for corrosion and rust prevention. 2. Used external wall thermal insulation guarantee for "Cool in Summer and Warm in Winter".

- 3.Weight as much as 60% less than wooden member.
- 4.Little clean up and waste from the construction site is greatly reduced.
- 5.Cheaper to install and labor saving
- 6.Energy usage reduces
- 7.Used for home style from the traditional to comtemporary to ultra-modern and from low cost to luxury.









Gypsum Board





# **Project References**



















Mobile/WhatsApp: +1 613 3408091 2020tjpower@gmail.com