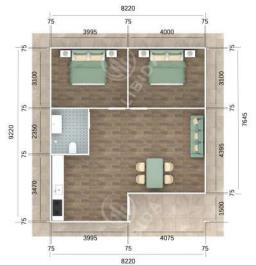

### **ITEM NO. LPH006-75**

75 630

12

12

3610

75

| House area      | 75m <sup>2</sup> (other size as custom request)    |
|-----------------|----------------------------------------------------|
| Frame structure | Galvanized steel                                   |
| Wall & roof     | EPS/PU/Rock wool sandwich panel, cement EPS        |
| Floor           | Wooden floor, Pvc vinyl floor, ceremic tile        |
| Window          | Pvc or aluminum                                    |
| Door            | Steel door, aluminum folding door or security door |
|                 |                                                    |