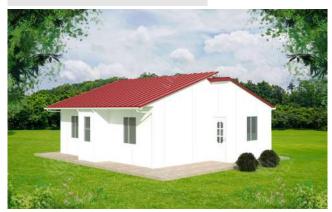

#### **ITEM NO. LPH001-40**

| House area      | 40m <sup>2</sup> (other size as custom request)    |
|-----------------|----------------------------------------------------|
| Frame structure | Galvanized steel                                   |
| Wall & roof     | EPS/PU/Rock wool sandwich panel, cement EPS        |
| Floor           | Wooden floor, Pvc vinyl floor, ceremic tile        |
| Window          | Pvc or aluminum                                    |
| Door            | Steel door, aluminum folding door or security door |

#### **ITEM NO. LPH002-49**

| House area      | 49m <sup>2</sup> (other size as custom request)    |
|-----------------|----------------------------------------------------|
| Frame structure | Galvanized steel                                   |
| Wall & roof     | EPS/PU/Rock wool sandwich panel, cement EPS        |
| Floor           | Wooden floor, Pvc vinyl floor, ceremic tile        |
| Window          | Pvc or aluminum                                    |
| Door            | Steel door, aluminum folding door or security door |
|                 |                                                    |

#### **ITEM NO. LPH003-53**

| House area      | 53m <sup>2</sup> (other size as custom request)    |
|-----------------|----------------------------------------------------|
| Frame structure | Galvanized steel                                   |
| Wall & roof     | EPS/PU/Rock wool sandwich panel, cement EPS        |
| Floor           | Wooden floor, Pvc vinyl floor, ceremic tile        |
| Window          | Pvc or aluminum                                    |
| Door            | Steel door, aluminum folding door or security door |

## ITEM NO. LPH004-68

|                 | 15                                                 |
|-----------------|----------------------------------------------------|
| House area      | 68m <sup>2</sup> (other size as custom request)    |
| Frame structure | Galvanized steel                                   |
| Wall & roof     | EPS/PU/Rock wool sandwich panel, cement EPS        |
| Floor           | Wooden floor, Pvc vinyl floor, ceremic tile        |
| Window          | Pvc or aluminum                                    |
| Door            | Steel door, aluminum folding door or security door |
|                 |                                                    |

### **ITEM NO. LPH005-73**

| House area      | 73m <sup>2</sup> (other size as custom request)    |
|-----------------|----------------------------------------------------|
| Frame structure | Galvanized steel                                   |
| Wall & roof     | EPS/PU/Rock wool sandwich panel, cement EPS        |
| Floor           | Wooden floor, Pvc vinyl floor, ceremic tile        |
| Window          | Pvc or aluminum                                    |
| Door            | Steel door, aluminum folding door or security door |
|                 | Frame structure<br>Wall & roof<br>Floor<br>Window  |

### **ITEM NO. LPH006-75**

75 630

12

12

3610

75

| House area      | 75m <sup>2</sup> (other size as custom request)    |
|-----------------|----------------------------------------------------|
| Frame structure | Galvanized steel                                   |
| Wall & roof     | EPS/PU/Rock wool sandwich panel, cement EPS        |
| Floor           | Wooden floor, Pvc vinyl floor, ceremic tile        |
| Window          | Pvc or aluminum                                    |
| Door            | Steel door, aluminum folding door or security door |
|                 |                                                    |

#### **ITEM NO. LPH007-78**

| House area      | 78m <sup>2</sup> (other size as custom request)    |
|-----------------|----------------------------------------------------|
| Frame structure | Galvanized steel                                   |
| Wall & roof     | EPS/PU/Rock wool sandwich panel, cement EPS        |
| Floor           | Wooden floor, Pvc vinyl floor, ceremic tile        |
| Window          | Pvc or aluminum                                    |
| Door            | Steel door, aluminum folding door or security door |

### **ITEM NO. LPH008-81**

| House area      | 81m <sup>2</sup> (other size as custom request)    |  |
|-----------------|----------------------------------------------------|--|
| Frame structure | Galvanized steel                                   |  |
| Wall & roof     | EPS/PU/Rock wool sandwich panel, cement EPS        |  |
| Floor           | Wooden floor, Pvc vinyl floor, ceremic tile        |  |
| Window          | Pvc or aluminum                                    |  |
| Door            | Steel door, aluminum folding door or security door |  |

#### **ITEM NO. LPH009-72**

| House area      | 72m <sup>2</sup> (other size as custom request)    |
|-----------------|----------------------------------------------------|
| Frame structure | Galvanized steel                                   |
| Wall & roof     | EPS/PU/Rock wool sandwich panel, cement EPS        |
| Floor           | Wooden floor, Pvc vinyl floor, ceremic tile        |
| Window          | Pvc or aluminum                                    |
| Door            | Steel door, aluminum folding door or security door |

#### **ITEM NO. LPH010-91**

|                 | 7630                                               |  |
|-----------------|----------------------------------------------------|--|
| House area      | 91m <sup>2</sup> (other size as custom request)    |  |
| Frame structure | Galvanized steel                                   |  |
| Wall & roof     | EPS/PU/Rock wool sandwich panel, cement EPS        |  |
| Floor           | Wooden floor, Pvc vinyl floor, ceremic tile        |  |
| Window          | Pvc or aluminum                                    |  |
| Door            | Steel door, aluminum folding door or security door |  |
|                 |                                                    |  |

#### ITEM NO. LPH011-96

| House area      | 96m <sup>2</sup> (other size as custom request)    |
|-----------------|----------------------------------------------------|
| Frame structure | Galvanized steel                                   |
| Wall & roof     | EPS/PU/Rock wool sandwich panel, cement EPS        |
| Floor           | Wooden floor, Pvc vinyl floor, ceremic tile        |
| Window          | Pvc or aluminum                                    |
| Door            | Steel door, aluminum folding door or security door |

#### **ITEM NO. LPH012-50**

| House area      | 50m <sup>2</sup> (other size as custom request)    |
|-----------------|----------------------------------------------------|
| Frame structure | Galvanized steel                                   |
| Wall & roof     | EPS/PU/Rock wool sandwich panel, cement EPS        |
| Floor           | Wooden floor, Pvc vinyl floor, ceremic tile        |
| Window          | Pvc or aluminum                                    |
| Door            | Steel door, aluminum folding door or security door |
|                 |                                                    |

#### **ITEM NO. LPH013-98**

| House area      | 53m <sup>2</sup> (other size as custom request)    |
|-----------------|----------------------------------------------------|
| Frame structure | Galvanized steel                                   |
| Wall & roof     | EPS/PU/Rock wool sandwich panel, cement EPS        |
| Floor           | Wooden floor, Pvc vinyl floor, ceremic tile        |
| Window          | Pvc or aluminum                                    |
| Door            | Steel door, aluminum folding door or security door |