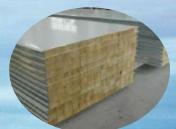

#### **ITEM NO. LPH001-40**

| House area      | 40m <sup>2</sup> (other size as custom request)    |
|-----------------|----------------------------------------------------|
| Frame structure | Galvanized steel                                   |
| Wall & roof     | EPS/PU/Rock wool sandwich panel, cement EPS        |
| Floor           | Wooden floor, Pvc vinyl floor, ceremic tile        |
| Window          | Pvc or aluminum                                    |
| Door            | Steel door, aluminum folding door or security door |