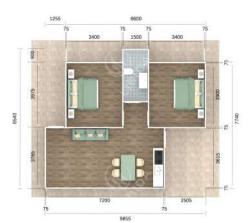

#### **ITEM NO. LPH001-40**

| House area      | 40m <sup>2</sup> (other size as custom request)    |
|-----------------|----------------------------------------------------|
| Frame structure | Galvanized steel                                   |
| Wall & roof     | EPS/PU/Rock wool sandwich panel, cement EPS        |
| Floor           | Wooden floor, Pvc vinyl floor, ceremic tile        |
| Window          | Pvc or aluminum                                    |
| Door            | Steel door, aluminum folding door or security door |

#### **ITEM NO. LPH002-49**

| House area      | 49m <sup>2</sup> (other size as custom request)    |
|-----------------|----------------------------------------------------|
| Frame structure | Galvanized steel                                   |
| Wall & roof     | EPS/PU/Rock wool sandwich panel, cement EPS        |
| Floor           | Wooden floor, Pvc vinyl floor, ceremic tile        |
| Window          | Pvc or aluminum                                    |
| Door            | Steel door, aluminum folding door or security door |
|                 |                                                    |

#### **ITEM NO. LPH003-53**

| House area      | 53m <sup>2</sup> (other size as custom request)    |
|-----------------|----------------------------------------------------|
| Frame structure | Galvanized steel                                   |
| Wall & roof     | EPS/PU/Rock wool sandwich panel, cement EPS        |
| Floor           | Wooden floor, Pvc vinyl floor, ceremic tile        |
| Window          | Pvc or aluminum                                    |
| Door            | Steel door, aluminum folding door or security door |

## ITEM NO. LPH004-68

|                 | 15                                                 |
|-----------------|----------------------------------------------------|
| House area      | 68m <sup>2</sup> (other size as custom request)    |
| Frame structure | Galvanized steel                                   |
| Wall & roof     | EPS/PU/Rock wool sandwich panel, cement EPS        |
| Floor           | Wooden floor, Pvc vinyl floor, ceremic tile        |
| Window          | Pvc or aluminum                                    |
| Door            | Steel door, aluminum folding door or security door |
|                 |                                                    |

### **ITEM NO. LPH005-73**

| House area      | 73m <sup>2</sup> (other size as custom request)    |
|-----------------|----------------------------------------------------|
| Frame structure | Galvanized steel                                   |
| Wall & roof     | EPS/PU/Rock wool sandwich panel, cement EPS        |
| Floor           | Wooden floor, Pvc vinyl floor, ceremic tile        |
| Window          | Pvc or aluminum                                    |
| Door            | Steel door, aluminum folding door or security door |
|                 | Frame structure<br>Wall & roof<br>Floor<br>Window  |

### **ITEM NO. LPH006-75**

75 630

12

12

3610

75

| House area      | 75m <sup>2</sup> (other size as custom request)    |
|-----------------|----------------------------------------------------|
| Frame structure | Galvanized steel                                   |
| Wall & roof     | EPS/PU/Rock wool sandwich panel, cement EPS        |
| Floor           | Wooden floor, Pvc vinyl floor, ceremic tile        |
| Window          | Pvc or aluminum                                    |
| Door            | Steel door, aluminum folding door or security door |
|                 |                                                    |

#### **ITEM NO. LPH007-78**

| House area      | 78m <sup>2</sup> (other size as custom request)    |
|-----------------|----------------------------------------------------|
| Frame structure | Galvanized steel                                   |
| Wall & roof     | EPS/PU/Rock wool sandwich panel, cement EPS        |
| Floor           | Wooden floor, Pvc vinyl floor, ceremic tile        |
| Window          | Pvc or aluminum                                    |
| Door            | Steel door, aluminum folding door or security door |

### **ITEM NO. LPH008-81**

| House area      | 81m <sup>2</sup> (other size as custom request)    |  |
|-----------------|----------------------------------------------------|--|
| Frame structure | Galvanized steel                                   |  |
| Wall & roof     | EPS/PU/Rock wool sandwich panel, cement EPS        |  |
| Floor           | Wooden floor, Pvc vinyl floor, ceremic tile        |  |
| Window          | Pvc or aluminum                                    |  |
| Door            | Steel door, aluminum folding door or security door |  |

#### **ITEM NO. LPH009-72**

| House area      | 72m <sup>2</sup> (other size as custom request)    |
|-----------------|----------------------------------------------------|
| Frame structure | Galvanized steel                                   |
| Wall & roof     | EPS/PU/Rock wool sandwich panel, cement EPS        |
| Floor           | Wooden floor, Pvc vinyl floor, ceremic tile        |
| Window          | Pvc or aluminum                                    |
| Door            | Steel door, aluminum folding door or security door |

#### **ITEM NO. LPH010-91**

|                 | 7630                                               |  |
|-----------------|----------------------------------------------------|--|
| House area      | 91m <sup>2</sup> (other size as custom request)    |  |
| Frame structure | Galvanized steel                                   |  |
| Wall & roof     | EPS/PU/Rock wool sandwich panel, cement EPS        |  |
| Floor           | Wooden floor, Pvc vinyl floor, ceremic tile        |  |
| Window          | Pvc or aluminum                                    |  |
| Door            | Steel door, aluminum folding door or security door |  |
|                 |                                                    |  |

#### ITEM NO. LPH011-96

| House area      | 96m <sup>2</sup> (other size as custom request)    |
|-----------------|----------------------------------------------------|
| Frame structure | Galvanized steel                                   |
| Wall & roof     | EPS/PU/Rock wool sandwich panel, cement EPS        |
| Floor           | Wooden floor, Pvc vinyl floor, ceremic tile        |
| Window          | Pvc or aluminum                                    |
| Door            | Steel door, aluminum folding door or security door |

#### **ITEM NO. LPH012-50**

| House area      | 50m <sup>2</sup> (other size as custom request)    |
|-----------------|----------------------------------------------------|
| Frame structure | Galvanized steel                                   |
| Wall & roof     | EPS/PU/Rock wool sandwich panel, cement EPS        |
| Floor           | Wooden floor, Pvc vinyl floor, ceremic tile        |
| Window          | Pvc or aluminum                                    |
| Door            | Steel door, aluminum folding door or security door |
|                 |                                                    |

#### **ITEM NO. LPH013-98**

| House area      | 53m <sup>2</sup> (other size as custom request)    |
|-----------------|----------------------------------------------------|
| Frame structure | Galvanized steel                                   |
| Wall & roof     | EPS/PU/Rock wool sandwich panel, cement EPS        |
| Floor           | Wooden floor, Pvc vinyl floor, ceremic tile        |
| Window          | Pvc or aluminum                                    |
| Door            | Steel door, aluminum folding door or security door |