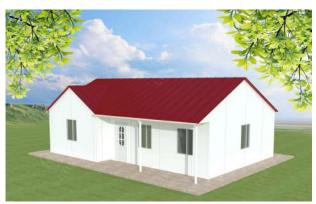

#### **ITEM NO. LPH010-91**

|                 | 7630                                               |  |
|-----------------|----------------------------------------------------|--|
| House area      | 91m <sup>2</sup> (other size as custom request)    |  |
| Frame structure | Galvanized steel                                   |  |
| Wall & roof     | EPS/PU/Rock wool sandwich panel, cement EPS        |  |
| Floor           | Wooden floor, Pvc vinyl floor, ceremic tile        |  |
| Window          | Pvc or aluminum                                    |  |
| Door            | Steel door, aluminum folding door or security door |  |
|                 |                                                    |  |