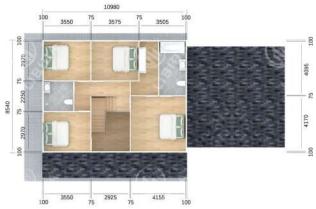

### **ITEM NO. LPH006-75**

75 630

12

12

3610

75

| House area      | 75m <sup>2</sup> (other size as custom request)    |
|-----------------|----------------------------------------------------|
| Frame structure | Galvanized steel                                   |
| Wall & roof     | EPS/PU/Rock wool sandwich panel, cement EPS        |
| Floor           | Wooden floor, Pvc vinyl floor, ceremic tile        |
| Window          | Pvc or aluminum                                    |
| Door            | Steel door, aluminum folding door or security door |
|                 |                                                    |