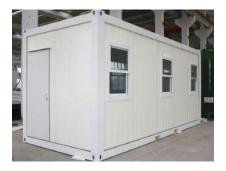

# **Container house**

Container house is a kind of modular house which is composed of steel frame with various insulation sandwich panel. It is fast and easy to bi set up, the spcial steel structure makes the house with perfect stability.

Standard container house same as 20ft shipping container in dimension, widely used for living room, dormitory, office, bathroom and toilet etc. The container house is designed as a light construction of floor and roof frames. The structure can be able to compound individual and transverse directions without limit, also can be 2 floors and 3 floors in height. Container house is easy for transportation, the standard 20ft container house can be packed as flat pack, 4 sets will be one package, it can be shipped on board just as one 20ft shipping container directly. If you need the container house with some accessories, such as bathroom, toilet, kitchen equipment or air condition, the house will be loaded into 40HQ container for shipping.

#### Foldable Container House

#### Flat Pack Container House