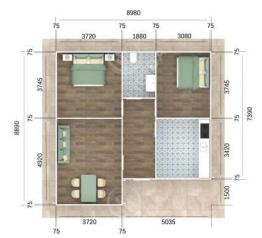

### **ITEM NO. LPH006-75**

75 630

12

12

3610

75

| House area      | 75m <sup>2</sup> (other size as custom request)    |
|-----------------|----------------------------------------------------|
| Frame structure | Galvanized steel                                   |
| Wall & roof     | EPS/PU/Rock wool sandwich panel, cement EPS        |
| Floor           | Wooden floor, Pvc vinyl floor, ceremic tile        |
| Window          | Pvc or aluminum                                    |
| Door            | Steel door, aluminum folding door or security door |
|                 |                                                    |