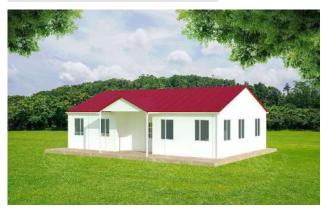

#### **ITEM NO. LPH007-78**

| House area      | 78m <sup>2</sup> (other size as custom request)    |
|-----------------|----------------------------------------------------|
| Frame structure | Galvanized steel                                   |
| Wall & roof     | EPS/PU/Rock wool sandwich panel, cement EPS        |
| Floor           | Wooden floor, Pvc vinyl floor, ceremic tile        |
| Window          | Pvc or aluminum                                    |
| Door            | Steel door, aluminum folding door or security door |