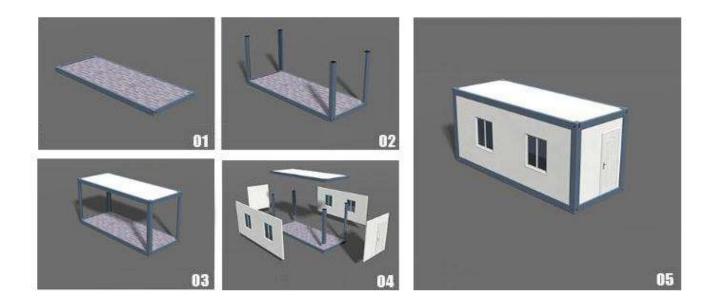

tainer house same as 20ft shipping container in dimension, widely used for living room, dormitory, office, bathroom and toilet etc. The container house is designed as a light construction of floor and roof frames. The structure can be able to compound individual and transverse directions without limit, also can be 2 floors and 3 floors in height. Container house is easy for transportation, the standard 20ft container house can be packed as flat pack, 4 sets will be one package, it can be shipped on board just as one 20ft shipping container directly. If you need the container house with some accessories, such as bathroom, toilet, kitchen equipment or air condition, the house will be loaded into 40HQ container for shipping.

#### Foldable Container House





#### Flat Pack Container House



## Expandable Container House





# **Project References**















# Light steel structure villa

1. High strength of anti-seismic, durability, pre-galvanized for corrosion and rust prevention. 2. Used external wall thermal insulation guarantee for "Cool in Summer and Warm in Winter".

- 3.Weight as much as 60% less than wooden member.
- 4.Little clean up and waste from the construction site is greatly reduced.
- 5.Cheaper to install and labor saving
- 6.Energy usage reduces
- 7.Used for home style from the traditional to comtemporary to ultra-modern and from low cost to luxury.









Gypsum Board





# **Project References**



















Mobile/WhatsApp: +1 613 3408091 2020tjpower@gmail.com