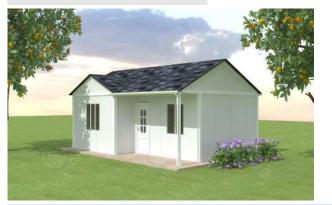

#### **ITEM NO. LPH001-40**

| House area      | 40m <sup>2</sup> (other size as custom request)    |
|-----------------|----------------------------------------------------|
| Frame structure | Galvanized steel                                   |
| Wall & roof     | EPS/PU/Rock wool sandwich panel, cement EPS        |
| Floor           | Wooden floor, Pvc vinyl floor, ceremic tile        |
| Window          | Pvc or aluminum                                    |
| Door            | Steel door, aluminum folding door or security door |

#### **ITEM NO. LPH002-49**

| House area      | 49m <sup>2</sup> (other size as custom request)    |
|-----------------|----------------------------------------------------|
| Frame structure | Galvanized steel                                   |
| Wall & roof     | EPS/PU/Rock wool sandwich panel, cement EPS        |
| Floor           | Wooden floor, Pvc vinyl floor, ceremic tile        |
| Window          | Pvc or aluminum                                    |
| Door            | Steel door, aluminum folding door or security door |
|                 |                                                    |

#### **ITEM NO. LPH003-53**

| House area      | 53m <sup>2</sup> (other size as custom request)    |
|-----------------|----------------------------------------------------|
| Frame structure | Galvanized steel                                   |
| Wall & roof     | EPS/PU/Rock wool sandwich panel, cement EPS        |
| Floor           | Wooden floor, Pvc vinyl floor, ceremic tile        |
| Window          | Pvc or aluminum                                    |
| Door            | Steel door, aluminum folding door or security door |