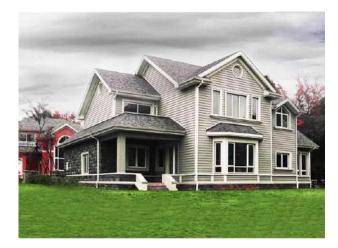

# Light steel structure villa

1. High strength of anti-seismic, durability, pre-galvanized for corrosion and rust prevention. 2. Used external wall thermal insulation guarantee for "Cool in Summer and Warm in Winter".

- 3.Weight as much as 60% less than wooden member.
- 4.Little clean up and waste from the construction site is greatly reduced.
- 5.Cheaper to install and labor saving
- 6.Energy usage reduces
- 7.Used for home style from the traditional to comtemporary to ultra-modern and from low cost to luxury.