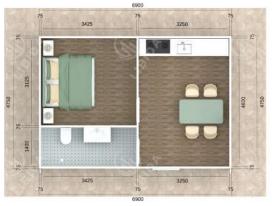

#### **ITEM NO. LPH001-40**

| House area      | 40m <sup>2</sup> (other size as custom request)    |
|-----------------|----------------------------------------------------|
| Frame structure | Galvanized steel                                   |
| Wall & roof     | EPS/PU/Rock wool sandwich panel, cement EPS        |
| Floor           | Wooden floor, Pvc vinyl floor, ceremic tile        |
| Window          | Pvc or aluminum                                    |
| Door            | Steel door, aluminum folding door or security door |