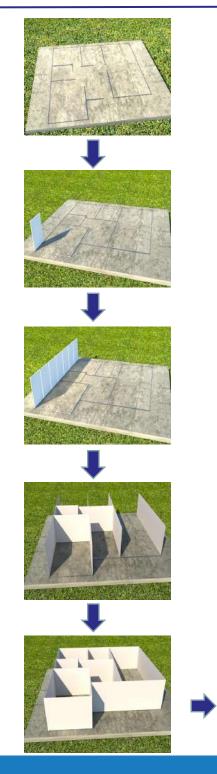

ITEM NO. LPH038-H260





|                 |                                                    | <u>First plan</u> |
|-----------------|----------------------------------------------------|-------------------|
| House area      | 260m <sup>2</sup> (other size as custom request)   |                   |
| Frame structure | Galvanized steel                                   |                   |
| Wall & roof     | EPS/PU/Rock wool sandwich panel, cement EPS        |                   |
| Floor           | Wooden floor, Pvc vinyl floor, ceremic tile        |                   |
| Window          | Pvc or aluminum                                    |                   |
| Door            | Steel door, aluminum folding door or security door | pr                |

# **Installation Process**









# Accessories



24





steel purlin & steel truss

### sanitary fittings





toilet, washing basin, Bathroom Cabinet, shower suit

#### other accessories



gutter & downspout



fastener





distribute box





cabinet, quartz stone counter top, sink, stainless steel faucet

furniture



electrical wire

lamp

socket for diffrent country

1

switch



asphalt shingle or color steel tile

# kitchen fittings





# **Project References**













# **Project References**











# **Container house**

Container house is a kind of modular house which is composed of steel frame with various insulation sandwich panel. It is fast and easy to bi set up, the spcial steel structure makes the house with perfect stability.

Standard container house same as 20ft shipping container