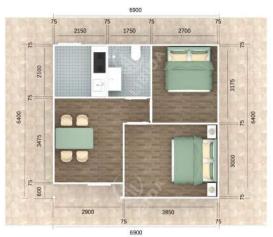

#### **ITEM NO. LPH001-40**

| House area      | 40m <sup>2</sup> (other size as custom request)    |
|-----------------|----------------------------------------------------|
| Frame structure | Galvanized steel                                   |
| Wall & roof     | EPS/PU/Rock wool sandwich panel, cement EPS        |
| Floor           | Wooden floor, Pvc vinyl floor, ceremic tile        |
| Window          | Pvc or aluminum                                    |
| Door            | Steel door, aluminum folding door or security door |

#### **ITEM NO. LPH002-49**

| House area      | 49m <sup>2</sup> (other size as custom request)    |
|-----------------|----------------------------------------------------|
| Frame structure | Galvanized steel                                   |
| Wall & roof     | EPS/PU/Rock wool sandwich panel, cement EPS        |
| Floor           | Wooden floor, Pvc vinyl floor, ceremic tile        |
| Window          | Pvc or aluminum                                    |
| Door            | Steel door, aluminum folding door or security door |
|                 |                                                    |

#### **ITEM NO. LPH003-53**

| House area      | 53m <sup>2</sup> (other size as custom request)    |
|-----------------|----------------------------------------------------|
| Frame structure | Galvanized steel                                   |
| Wall & roof     | EPS/PU/Rock wool sandwich panel, cement EPS        |
| Floor           | Wooden floor, Pvc vinyl floor, ceremic tile        |
| Window          | Pvc or aluminum                                    |
| Door            | Steel door, aluminum folding door or security door |

## ITEM NO. LPH004-68

|                 | 15                                                 |
|-----------------|----------------------------------------------------|
| House area      | 68m <sup>2</sup> (other size as custom request)    |
| Frame structure | Galvanized steel                                   |
| Wall & roof     | EPS/PU/Rock wool sandwich panel, cement EPS        |
| Floor           | Wooden floor, Pvc vinyl floor, ceremic tile        |
| Window          | Pvc or aluminum                                    |
| Door            | Steel door, aluminum folding door or security door |
|                 |                                                    |

### **ITEM NO. LPH005-73**

| House area      | 73m <sup>2</sup> (other size as custom request)    |
|-----------------|----------------------------------------------------|
| Frame structure | Galvanized steel                                   |
| Wall & roof     | EPS/PU/Rock wool sandwich panel, cement EPS        |
| Floor           | Wooden floor, Pvc vinyl floor, ceremic tile        |
| Window          | Pvc or aluminum                                    |
| Door            | Steel door, aluminum folding door or security door |
|                 | Frame structure<br>Wall & roof<br>Floor<br>Window  |

### **ITEM NO. LPH006-75**

75 630

12

12

3610

75

| House area      | 75m <sup>2</sup> (other size as custom request)    |
|-----------------|----------------------------------------------------|
| Frame structure | Galvanized steel                                   |
| Wall & roof     | EPS/PU/Rock wool sandwich panel, cement EPS        |
| Floor           | Wooden floor, Pvc vinyl floor, ceremic tile        |
| Window          | Pvc or aluminum                                    |
| Door            | Steel door, aluminum folding door or security door |
|                 |                                                    |

#### **ITEM NO. LPH007-78**

| House area      | 78m <sup>2</sup> (other size as custom request)    |
|-----------------|----------------------------------------------------|
| Frame structure | Galvanized steel                                   |
| Wall & roof     | EPS/PU/Rock wool sandwich panel, cement EPS        |
| Floor           | Wooden floor, Pvc vinyl floor, ceremic tile        |
| Window          | Pvc or aluminum                                    |
| Door            | Steel door, aluminum folding door or security door |

### **ITEM NO. LPH008-81**

| House area      | 81m <sup>2</sup> (other size as custom request)    |  |
|-----------------|----------------------------------------------------|--|
| Frame structure | Galvanized steel                                   |  |
| Wall & roof     | EPS/PU/Rock wool sandwich panel, cement EPS        |  |
| Floor           | Wooden floor, Pvc vinyl floor, ceremic tile        |  |
| Window          | Pvc or aluminum                                    |  |
| Door            | Steel door, aluminum folding door or security door |  |

#### **ITEM NO. LPH009-72**

| House area      | 72m <sup>2</sup> (other size as custom request)    |
|-----------------|----------------------------------------------------|
| Frame structure | Galvanized steel                                   |
| Wall & roof     | EPS/PU/Rock wool sandwich panel, cement EPS        |
| Floor           | Wooden floor, Pvc vinyl floor, ceremic tile        |
| Window          | Pvc or aluminum                                    |
| Door            | Steel door, aluminum folding door or security door |

#### **ITEM NO. LPH010-91**

|                 | 7630                                               |  |
|-----------------|----------------------------------------------------|--|
| House area      | 91m <sup>2</sup> (other size as custom request)    |  |
| Frame structure | Galvanized steel                                   |  |
| Wall & roof     | EPS/PU/Rock wool sandwich panel, cement EPS        |  |
| Floor           | Wooden floor, Pvc vinyl floor, ceremic tile        |  |
| Window          | Pvc or aluminum                                    |  |
| Door            | Steel door, aluminum folding door or security door |  |
|                 |                                                    |  |

#### ITEM NO. LPH011-96

| House area      | 96m <sup>2</sup> (other size as custom request)    |
|-----------------|----------------------------------------------------|
| Frame structure | Galvanized steel                                   |
| Wall & roof     | EPS/PU/Rock wool sandwich panel, cement EPS        |
| Floor           | Wooden floor, Pvc vinyl floor, ceremic tile        |
| Window          | Pvc or aluminum                                    |
| Door            | Steel door, aluminum folding door or security door |

#### **ITEM NO. LPH012-50**

| House area      | 50m <sup>2</sup> (other size as custom request)    |
|-----------------|----------------------------------------------------|
| Frame structure | Galvanized steel                                   |
| Wall & roof     | EPS/PU/Rock wool sandwich panel, cement EPS        |
| Floor           | Wooden floor, Pvc vinyl floor, ceremic tile        |
| Window          | Pvc or aluminum                                    |
| Door            | Steel door, aluminum folding door or security door |
|                 |                                                    |

#### **ITEM NO. LPH013-98**

| House area      | 53m <sup>2</sup> (other size as custom request)    |
|-----------------|----------------------------------------------------|
| Frame structure | Galvanized steel                                   |
| Wall & roof     | EPS/PU/Rock wool sandwich panel, cement EPS        |
| Floor           | Wooden floor, Pvc vinyl floor, ceremic tile        |
| Window          | Pvc or aluminum                                    |
| Door            | Steel door, aluminum folding door or security door |