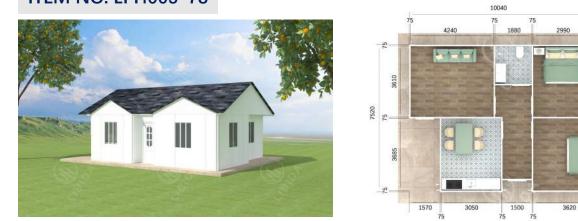

### **ITEM NO. LPH005-73**

| House area      | 73m <sup>2</sup> (other size as custom request)    |
|-----------------|----------------------------------------------------|
| Frame structure | Galvanized steel                                   |
| Wall & roof     | EPS/PU/Rock wool sandwich panel, cement EPS        |
| Floor           | Wooden floor, Pvc vinyl floor, ceremic tile        |
| Window          | Pvc or aluminum                                    |
| Door            | Steel door, aluminum folding door or security door |
|                 | Frame structure<br>Wall & roof<br>Floor<br>Window  |