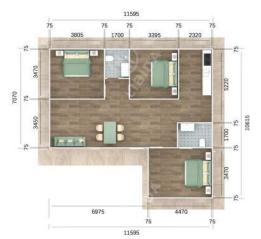

#### ITEM NO. LPH031-108

| House area      | 108 m <sup>2</sup> (other size as custom request)  |
|-----------------|----------------------------------------------------|
| Frame structure | Galvanized steel                                   |
| Wall & roof     | EPS/PU/Rock wool sandwich panel, cement EPS        |
| Floor           | Wooden floor, Pvc vinyl floor, ceremic tile        |
| Window          | Pvc or aluminum                                    |
| Door            | Steel door, aluminum folding door or security door |