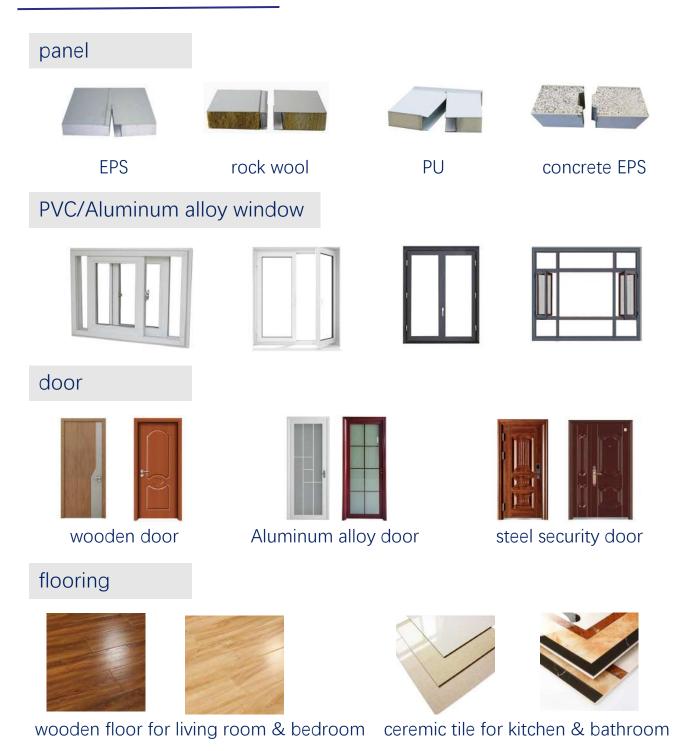

# Accessories

24

steel purlin & steel truss

### sanitary fittings

toilet, washing basin, Bathroom Cabinet, shower suit

#### other accessories

gutter & downspout

fastener

distribute box

cabinet, quartz stone counter top, sink, stainless steel faucet

furniture

electrical wire

lamp

socket for diffrent country

1

switch

asphalt shingle or color steel tile

# kitchen fittings