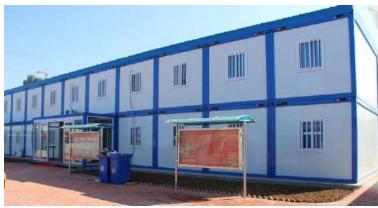

# **Container house**

Container house is a kind of modular house which is composed of steel frame with various insulation sandwich panel. It is fast and easy to bi set up, the spcial steel structure makes the house with perfect stability.

Standard container house same as 20ft shipping container in dimension, widely used for living room, dormitory, office, bathroom and toilet etc. The container house is designed as a light construction of floor and roof frames. The structure can be able to compound individual and transverse directions without limit, also can be 2 floors and 3 floors in height. Container house is easy for transportation, the standard 20ft container house can be packed as flat pack, 4 sets will be one package, it can be shipped on board just as one 20ft shipping container directly. If you need the container house with some accessories, such as bathroom, toilet, kitchen equipment or air condition, the house will be loaded into 40HQ container for shipping.