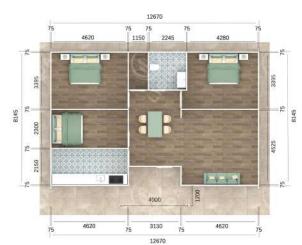

### **ITEM NO. LPH006-75**

75 630

12

12

3610

75

| House area      | 75m <sup>2</sup> (other size as custom request)    |
|-----------------|----------------------------------------------------|
| Frame structure | Galvanized steel                                   |
| Wall & roof     | EPS/PU/Rock wool sandwich panel, cement EPS        |
| Floor           | Wooden floor, Pvc vinyl floor, ceremic tile        |
| Window          | Pvc or aluminum                                    |
| Door            | Steel door, aluminum folding door or security door |
|                 |                                                    |