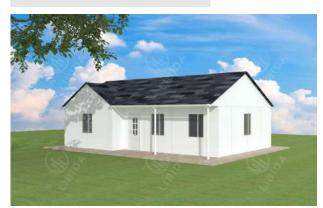

### **ITEM NO. LPH006-75**

75 630

12

12

3610

75

| House area      | 75m <sup>2</sup> (other size as custom request)    |
|-----------------|----------------------------------------------------|
| Frame structure | Galvanized steel                                   |
| Wall & roof     | EPS/PU/Rock wool sandwich panel, cement EPS        |
| Floor           | Wooden floor, Pvc vinyl floor, ceremic tile        |
| Window          | Pvc or aluminum                                    |
| Door            | Steel door, aluminum folding door or security door |
|                 |                                                    |