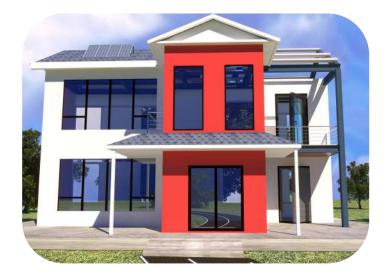

# Light steel structure villa

1. High strength of anti-seismic, durability, pre-galvanized for corrosion and rust prevention. 2. Used external wall thermal insulation guarantee for "Cool in Summer and Warm in Winter".

- 3.Weight as much as 60% less than wooden member.
- 4.Little clean up and waste from the construction site is greatly reduced.
- 5.Cheaper to install and labor saving
- 6.Energy usage reduces
- 7.Used for home style from the traditional to comtemporary to ultra-modern and from low cost to luxury.