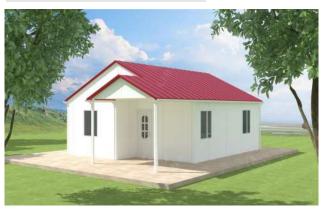

#### **ITEM NO. LPH002-49**

| House area      | 49m <sup>2</sup> (other size as custom request)    |
|-----------------|----------------------------------------------------|
| Frame structure | Galvanized steel                                   |
| Wall & roof     | EPS/PU/Rock wool sandwich panel, cement EPS        |
| Floor           | Wooden floor, Pvc vinyl floor, ceremic tile        |
| Window          | Pvc or aluminum                                    |
| Door            | Steel door, aluminum folding door or security door |
|                 |                                                    |