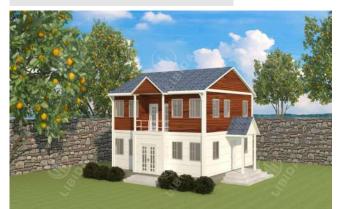

# Light steel structure villa

1. High strength of anti-seismic, durability, pre-galvanized for corrosion and rust prevention. 2. Used external wall thermal insulation guarantee for "Cool in Summer and Warm in Winter".

- 3.Weight as much as 60% less than wooden member.
- 4.Little clean up and waste from the construction site is greatly reduced.
- 5.Cheaper to install and labor saving
- 6.Energy usage reduces
- 7.Used for home style from the traditional to comtemporary to ultra-modern and from low cost to luxury.