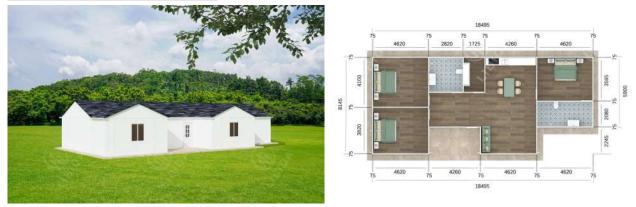

### ITEM NO. LPH016-152

| ise area     | 152m <sup>2</sup> (other size as custom request)   |
|--------------|----------------------------------------------------|
| ne structure | Galvanized steel                                   |
| & roof       | EPS/PU/Rock wool sandwich panel, cement EPS        |
| r            | Wooden floor, Pvc vinyl floor, ceremic tile        |
| dow          | Pvc or aluminum                                    |
| r            | Steel door, aluminum folding door or security door |
|              | ne structure<br>  & roof<br>r<br>dow               |