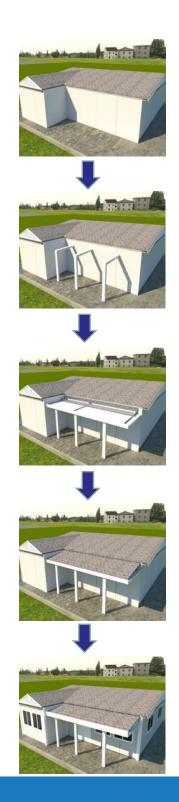

M NO. LPH038-H260





|                 |                                                    | <u>First plan</u> |
|-----------------|----------------------------------------------------|-------------------|
| House area      | 260m <sup>2</sup> (other size as custom request)   |                   |
| Frame structure | Galvanized steel                                   |                   |
| Wall & roof     | EPS/PU/Rock wool sandwich panel, cement EPS        |                   |
| Floor           | Wooden floor, Pvc vinyl floor, ceremic tile        |                   |
| Window          | Pvc or aluminum                                    |                   |
| Door            | Steel door, aluminum folding door or security door | pr                |

# **Installation Process**









# Accessories



24





steel purlin & steel truss

### sanitary fittings





toilet, washing basin, Bathroom Cabinet, shower suit

#### other accessories



gutter & downspout



fastener





distribute box





cabinet, quartz stone counter top, sink, stainless steel faucet

furniture



electrical wire

lamp

socket for diffrent country

1

switch



asphalt shingle or color steel tile

# kitchen fittings





# **Project References**













# **Project References**











# **Container house**

Container house is a kind of modular house which is composed of steel frame with various insulation sandwich panel. It is fast and easy to bi set up, the spcial steel structure makes the house with perfect stability.

Standard container house same as 20ft shipping container in d