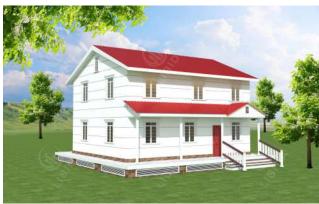

# Light steel structure villa

1. High strength of anti-seismic, durability, pre-galvanized for corrosion and rust prevention. 2. Used external wall thermal insulation guarantee for "Cool in Summer and Warm in Winter".

- 3.Weight as much as 60% less than wooden member.
- 4.Little clean up and waste from the construction site is greatly reduced.
- 5.Cheaper to install and labor saving
- 6.Energy usage reduces
- 7.Used for home style from the traditional to comtemporary to ultra-modern and from low cost to luxury.