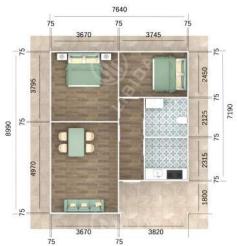

### **ITEM NO. LPH006-75**

75 630

12

12

3610

75

| House area      | 75m <sup>2</sup> (other size as custom request)    |
|-----------------|----------------------------------------------------|
| Frame structure | Galvanized steel                                   |
| Wall & roof     | EPS/PU/Rock wool sandwich panel, cement EPS        |
| Floor           | Wooden floor, Pvc vinyl floor, ceremic tile        |
| Window          | Pvc or aluminum                                    |
| Door            | Steel door, aluminum folding door or security door |
|                 |                                                    |