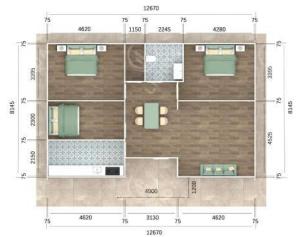

#### **ITEM NO. LPH007-78**

| House area      | 78m <sup>2</sup> (other size as custom request)    |
|-----------------|----------------------------------------------------|
| Frame structure | Galvanized steel                                   |
| Wall & roof     | EPS/PU/Rock wool sandwich panel, cement EPS        |
| Floor           | Wooden floor, Pvc vinyl floor, ceremic tile        |
| Window          | Pvc or aluminum                                    |
| Door            | Steel door, aluminum folding door or security door |