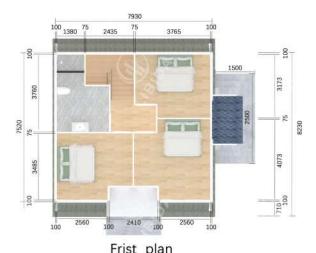

#### ITEM NO. LPH034-H127

|                 |                                                   | Frist plan |
|-----------------|---------------------------------------------------|------------|
| House area      | 127m <sup>2</sup> (other size as custom request)  |            |
| Frame structure | Galvanized steel                                  |            |
| Wall & roof     | EPS/PU/Rock wool sandwich panel, cement EPS       |            |
| Floor           | Wooden floor, Pvc vinyl floor, ceremic tile       |            |
| Window          | Pvc or aluminum                                   |            |
| Door            | Steel door, aluminum folding door or security doo | or         |
| Window          | Pvc or aluminum                                   | or         |