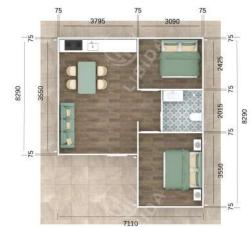

## ITEM NO. LPH004-68

|                 | 15                                                 |
|-----------------|----------------------------------------------------|
| House area      | 68m <sup>2</sup> (other size as custom request)    |
| Frame structure | Galvanized steel                                   |
| Wall & roof     | EPS/PU/Rock wool sandwich panel, cement EPS        |
| Floor           | Wooden floor, Pvc vinyl floor, ceremic tile        |
| Window          | Pvc or aluminum                                    |
| Door            | Steel door, aluminum folding door or security door |
|                 |                                                    |

### **ITEM NO. LPH005-73**

| House area      | 73m <sup>2</sup> (other size as custom request)    |
|-----------------|----------------------------------------------------|
| Frame structure | Galvanized steel                                   |
| Wall & roof     | EPS/PU/Rock wool sandwich panel, cement EPS        |
| Floor           | Wooden floor, Pvc vinyl floor, ceremic tile        |
| Window          | Pvc or aluminum                                    |
| Door            | Steel door, aluminum folding door or security door |
|                 | Frame structure<br>Wall & roof<br>Floor<br>Window  |

### **ITEM NO. LPH006-75**

75 630

12

12

3610

75

| House area      | 75m <sup>2</sup> (other size as custom request)    |
|-----------------|----------------------------------------------------|
| Frame structure | Galvanized steel                                   |
| Wall & roof     | EPS/PU/Rock wool sandwich panel, cement EPS        |
| Floor           | Wooden floor, Pvc vinyl floor, ceremic tile        |
| Window          | Pvc or aluminum                                    |
| Door            | Steel door, aluminum folding door or security door |
|                 |                                                    |