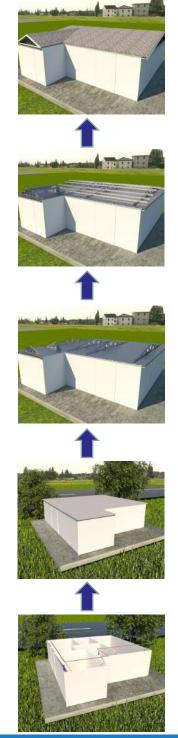

TEM NO. LPH038-H260





|                 |                                                    | <u>First plan</u> |
|-----------------|----------------------------------------------------|-------------------|
| House area      | 260m <sup>2</sup> (other size as custom request)   |                   |
| Frame structure | Galvanized steel                                   |                   |
| Wall & roof     | EPS/PU/Rock wool sandwich panel, cement EPS        |                   |
| Floor           | Wooden floor, Pvc vinyl floor, ceremic tile        |                   |
| Window          | Pvc or aluminum                                    |                   |
| Door            | Steel door, aluminum folding door or security door | pr                |

# **Installation Process**









# Accessories



24





steel purlin & steel truss

### sanitary fittings





toilet, washing basin, Bathroom Cabinet, shower suit

#### other accessories



gutter & downspout



fastener





distribute box





cabinet, quartz stone counter top, sink, stainless steel faucet

furniture



electrical wire

lamp

socket for diffrent country

1

switch



asphalt shingle or color steel tile

# kitchen fittings





# **Project References**













# **Project References**











# **Container house**

Container house is a kind of modular house which is composed of steel frame with various insulation sandwich panel. It is fast and easy to bi set up, the spcial steel structure makes the house with perfect stability.

Standard container house same as 20ft shipping container in