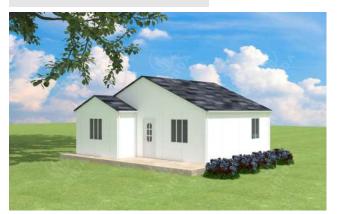

#### **ITEM NO. LPH001-40**

| House area      | 40m <sup>2</sup> (other size as custom request)    |
|-----------------|----------------------------------------------------|
| Frame structure | Galvanized steel                                   |
| Wall & roof     | EPS/PU/Rock wool sandwich panel, cement EPS        |
| Floor           | Wooden floor, Pvc vinyl floor, ceremic tile        |
| Window          | Pvc or aluminum                                    |
| Door            | Steel door, aluminum folding door or security door |

#### **ITEM NO. LPH002-49**

| House area      | 49m <sup>2</sup> (other size as custom request)    |
|-----------------|----------------------------------------------------|
| Frame structure | Galvanized steel                                   |
| Wall & roof     | EPS/PU/Rock wool sandwich panel, cement EPS        |
| Floor           | Wooden floor, Pvc vinyl floor, ceremic tile        |
| Window          | Pvc or aluminum                                    |
| Door            | Steel door, aluminum folding door or security door |
|                 |                                                    |

#### **ITEM NO. LPH003-53**

| House area      | 53m <sup>2</sup> (other size as custom request)    |
|-----------------|----------------------------------------------------|
| Frame structure | Galvanized steel                                   |
| Wall & roof     | EPS/PU/Rock wool sandwich panel, cement EPS        |
| Floor           | Wooden floor, Pvc vinyl floor, ceremic tile        |
| Window          | Pvc or aluminum                                    |
| Door            | Steel door, aluminum folding door or security door |