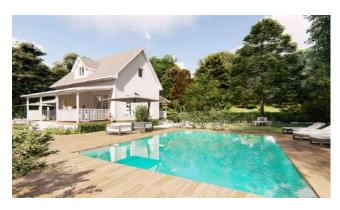

Floor           | Wooden floor, Pvc vinyl floor, ceremic tile        |                   |
| Window          | Pvc or aluminum                                    |                   |
| Door            | Steel door, aluminum folding door or security door | pr                |

# **Installation Process**









# Accessories



24





steel purlin & steel truss

### sanitary fittings





toilet, washing basin, Bathroom Cabinet, shower suit

#### other accessories



gutter & downspout



fastener





distribute box





cabinet, quartz stone counter top, sink, stainless steel faucet

furniture



electrical wire

lamp

socket for diffrent country

1

switch



asphalt shingle or color steel tile

# kitchen fittings





# **Project References**













# **Project References**











# **Container house**

Container house is a kind of modular house which is composed of steel frame with various insulation sandwich panel. It is fast and easy to bi set up, the spcial steel structure makes the house with perfect stability.

Standard container house same as 20ft shipping container in dimension, widely used for living room, dormitory, office, bathroom and toilet etc. The container house is designed as a light construction of floor and roof frames. The structure can be able to compound individual and transverse directions without limit, also can be 2 floors and 3 floors in height. Container house is easy for transportation, the standard 20ft container house can be packed as flat pack, 4 sets will be one package, it can be shipped on board just as one 20ft shipping con