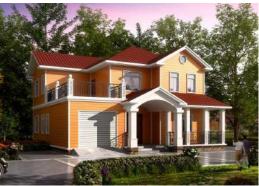

# Light steel structure villa

1. High strength of anti-seismic, durability, pre-galvanized for corrosion and rust prevention. 2. Used external wall thermal insulation guarantee for "Cool in Summer and Warm in Winter".

- 3.Weight as much as 60% less than wooden member.
- 4.Little clean up and waste from the construction site is greatly reduced.
- 5.Cheaper to install and labor saving
- 6.Energy usage reduces
- 7.Used for home style from the traditional to comtemporary to ultra-modern and from low cost to luxury.