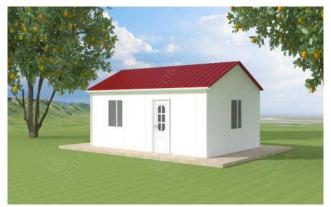

#### **ITEM NO. LPH001-40**

| House area      | 40m <sup>2</sup> (other size as custom request)    |
|-----------------|----------------------------------------------------|
| Frame structure | Galvanized steel                                   |
| Wall & roof     | EPS/PU/Rock wool sandwich panel, cement EPS        |
| Floor           | Wooden floor, Pvc vinyl floor, ceremic tile        |
| Window          | Pvc or aluminum                                    |
| Door            | Steel door, aluminum folding door or security door |