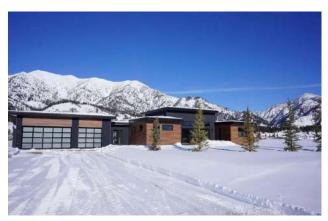

# Light steel structure villa

1. High strength of anti-seismic, durability, pre-galvanized for corrosion and rust prevention. 2. Used external wall thermal insulation guarantee for "Cool in Summer and Warm in Winter".

- 3.Weight as much as 60% less than wooden member.
- 4.Little clean up and waste from the construction site is greatly reduced.
- 5.Cheaper to install and labor saving
- 6.Energy usage reduces
- 7.Used for home style from the traditional to comtemporary to ultra-modern and from low cost to luxury.