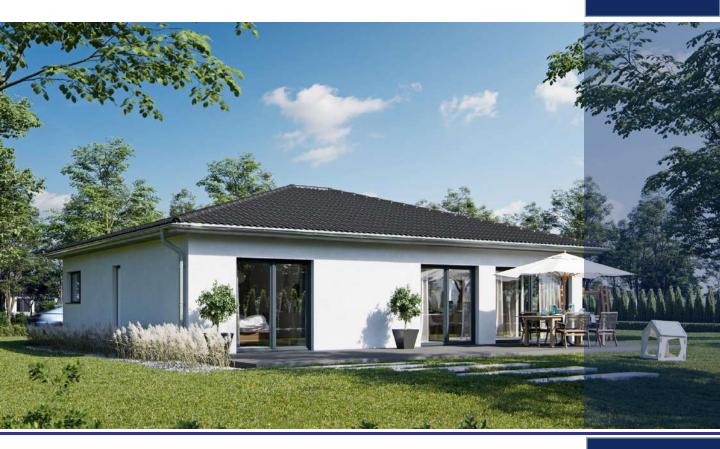

# **Porduct catalog**

We provide the right solution for customers. We offer more styles and options.

#### **ITEM NO. LPH001-40**

| House area      | 40m <sup>2</sup> (other size as custom request)    |
|-----------------|----------------------------------------------------|
| Frame structure | Galvanized steel                                   |
| Wall & roof     | EPS/PU/Rock wool sandwich panel, cement EPS        |
| Floor           | Wooden floor, Pvc vinyl floor, ceremic tile        |
| Window          | Pvc or aluminum                                    |
| Door            | Steel door, aluminum folding door or security door |