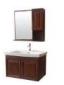

| <u>First plan</u> |
|-----------------|----------------------------------------------------|-------------------|
| House area      | 260m <sup>2</sup> (other size as custom request)   |                   |
| Frame structure | Galvanized steel                                   |                   |
| Wall & roof     | EPS/PU/Rock wool sandwich panel, cement EPS        |                   |
| Floor           | Wooden floor, Pvc vinyl floor, ceremic tile        |                   |
| Window          | Pvc or aluminum                                    |                   |
| Door            | Steel door, aluminum folding door or security door | pr                |

# **Installation Process**









# Accessories



24





steel purlin & steel truss

### sanitary fittings





toilet, washing basin, Bathroom Cabinet, shower suit

#### other accessories



gutter & downspout



fastener





distribute box





cabinet, quartz stone counter top, sink, stainless steel faucet

furniture



electrical wire

lamp

socket for diffrent country

1

switch



asphalt shingle or color steel tile

# kitchen fittings





# **Project References**













# **Project References**











# **Container house**

Container house is a kind of modular house which is composed of steel frame with various insulation sandwich panel. It is fast and easy to bi set up, the spcial steel structure makes the house with perfect stability.

Standard container house same as 20ft shipping container in dimension, widely used for living room, dormitory, office, bathroom and toilet etc.