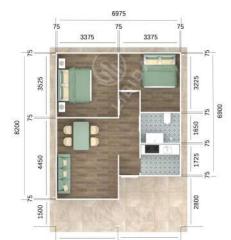

#### **ITEM NO. LPH001-40**

| House area      | 40m <sup>2</sup> (other size as custom request)    |
|-----------------|----------------------------------------------------|
| Frame structure | Galvanized steel                                   |
| Wall & roof     | EPS/PU/Rock wool sandwich panel, cement EPS        |
| Floor           | Wooden floor, Pvc vinyl floor, ceremic tile        |
| Window          | Pvc or aluminum                                    |
| Door            | Steel door, aluminum folding door or security door |