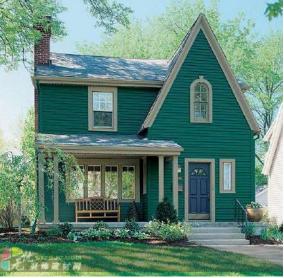

# **Project References**

# Light steel structure villa

1. High strength of anti-seismic, durability, pre-galvanized for corrosion and rust prevention. 2. Used external wall thermal insulation guarantee for "Cool in Summer and Warm in Winter".

- 3.Weight as much as 60% less than wooden member.
- 4.Little clean up and waste from the construction site is greatly reduced.
- 5.Cheaper to install and labor saving
- 6.Energy usage reduces
- 7.Used for home style from the traditional to comtemporary to ultra-modern and from low cost to luxury.