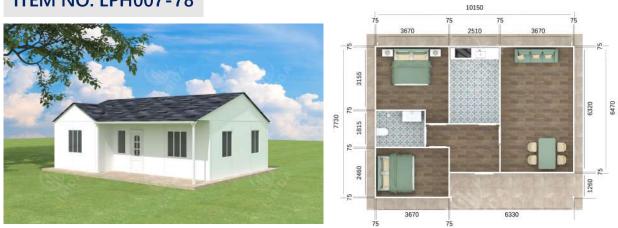

#### **ITEM NO. LPH007-78**

| House area      | 78m <sup>2</sup> (other size as custom request)    |
|-----------------|----------------------------------------------------|
| Frame structure | Galvanized steel                                   |
| Wall & roof     | EPS/PU/Rock wool sandwich panel, cement EPS        |
| Floor           | Wooden floor, Pvc vinyl floor, ceremic tile        |
| Window          | Pvc or aluminum                                    |
| Door            | Steel door, aluminum folding door or security door |