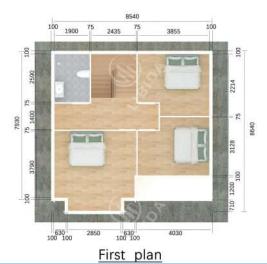

#### ITEM NO. LPH034-H127

|                 |                                                   | Frist plan |
|-----------------|---------------------------------------------------|------------|
| House area      | 127m <sup>2</sup> (other size as custom request)  |            |
| Frame structure | Galvanized steel                                  |            |
| Wall & roof     | EPS/PU/Rock wool sandwich panel, cement EPS       |            |
| Floor           | Wooden floor, Pvc vinyl floor, ceremic tile       |            |
| Window          | Pvc or aluminum                                   |            |
| Door            | Steel door, aluminum folding door or security doo | or         |
| Window          | Pvc or aluminum                                   | or         |