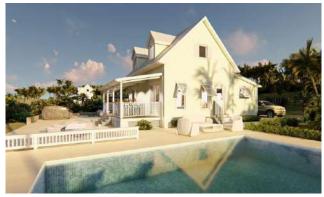

# Light steel structure villa

1. High strength of anti-seismic, durability, pre-galvanized for corrosion and rust prevention. 2. Used external wall thermal insulation guarantee for "Cool in Summer and Warm in Winter".

- 3.Weight as much as 60% less than wooden member.
- 4.Little clean up and waste from the construction site is greatly reduced.
- 5.Cheaper to install and labor saving
- 6.Energy usage reduces
- 7.Used for home style from the traditional to comtemporary to ultra-modern and from low cost to luxury.