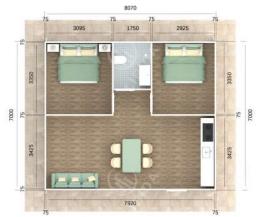

#### **ITEM NO. LPH001-40**

| House area      | 40m <sup>2</sup> (other size as custom request)    |
|-----------------|----------------------------------------------------|
| Frame structure | Galvanized steel                                   |
| Wall & roof     | EPS/PU/Rock wool sandwich panel, cement EPS        |
| Floor           | Wooden floor, Pvc vinyl floor, ceremic tile        |
| Window          | Pvc or aluminum                                    |
| Door            | Steel door, aluminum folding door or security door |

#### **ITEM NO. LPH002-49**

| House area      | 49m <sup>2</sup> (other size as custom request)    |
|-----------------|----------------------------------------------------|
| Frame structure | Galvanized steel                                   |
| Wall & roof     | EPS/PU/Rock wool sandwich panel, cement EPS        |
| Floor           | Wooden floor, Pvc vinyl floor, ceremic tile        |
| Window          | Pvc or aluminum                                    |
| Door            | Steel door, aluminum folding door or security door |
|                 |                                                    |

#### **ITEM NO. LPH003-53**

| House area      | 53m <sup>2</sup> (other size as custom request)    |
|-----------------|----------------------------------------------------|
| Frame structure | Galvanized steel                                   |
| Wall & roof     | EPS/PU/Rock wool sandwich panel, cement EPS        |
| Floor           | Wooden floor, Pvc vinyl floor, ceremic tile        |
| Window          | Pvc or aluminum                                    |
| Door            | Steel door, aluminum folding door or security door |

## ITEM NO. LPH004-68

|                 | 15                                                 |
|-----------------|----------------------------------------------------|
| House area      | 68m <sup>2</sup> (other size as custom request)    |
| Frame structure | Galvanized steel                                   |
| Wall & roof     | EPS/PU/Rock wool sandwich panel, cement EPS        |
| Floor           | Wooden floor, Pvc vinyl floor, ceremic tile        |
| Window          | Pvc or aluminum                                    |
| Door            | Steel door, aluminum folding door or security door |
|                 |                                                    |

### **ITEM NO. LPH005-73**

| House area      | 73m <sup>2</sup> (other size as custom request)    |
|-----------------|----------------------------------------------------|
| Frame structure | Galvanized steel                                   |
| Wall & roof     | EPS/PU/Rock wool sandwich panel, cement EPS        |
| Floor           | Wooden floor, Pvc vinyl floor, ceremic tile        |
| Window          | Pvc or aluminum                                    |
| Door            | Steel door, aluminum folding door or security door |
|                 | Frame structure<br>Wall & roof<br>Floor<br>Window  |

### **ITEM NO. LPH006-75**

75 630

12

12

3610

75

| House area      | 75m <sup>2</sup> (other size as custom request)    |
|-----------------|----------------------------------------------------|
| Frame structure | Galvanized steel                                   |
| Wall & roof     | EPS/PU/Rock wool sandwich panel, cement EPS        |
| Floor           | Wooden floor, Pvc vinyl floor, ceremic tile        |
| Window          | Pvc or aluminum                                    |
| Door            | Steel door, aluminum folding door or security door |
|                 |                                                    |

#### **ITEM NO. LPH007-78**

| House area      | 78m <sup>2</sup> (other size as custom request)    |
|-----------------|----------------------------------------------------|
| Frame structure | Galvanized steel                                   |
| Wall & roof     | EPS/PU/Rock wool sandwich panel, cement EPS        |
| Floor           | Wooden floor, Pvc vinyl floor, ceremic tile        |
| Window          | Pvc or aluminum                                    |
| Door            | Steel door, aluminum folding door or security door |

### **ITEM NO. LPH008-81**

| House area      | 81m <sup>2</sup> (other size as custom request)    |  |
|-----------------|----------------------------------------------------|--|
| Frame structure | Galvanized steel                                   |  |
| Wall & roof     | EPS/PU/Rock wool sandwich panel, cement EPS        |  |
| Floor           | Wooden floor, Pvc vinyl floor, ceremic tile        |  |
| Window          | Pvc or aluminum                                    |  |
| Door            | Steel door, aluminum folding door or security door |  |

#### **ITEM NO. LPH009-72**

| House area      | 72m <sup>2</sup> (other size as custom request)    |
|-----------------|----------------------------------------------------|
| Frame structure | Galvanized steel                                   |
| Wall & roof     | EPS/PU/Rock wool sandwich panel, cement EPS        |
| Floor           | Wooden floor, Pvc vinyl floor, ceremic tile        |
| Window          | Pvc or aluminum                                    |
| Door            | Steel door, aluminum folding door or security door |