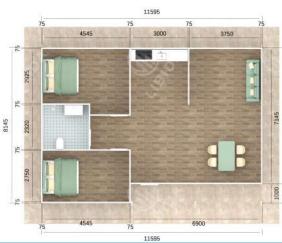

### **ITEM NO. LPH006-75**

75 630

12

12

3610

75

| House area      | 75m <sup>2</sup> (other size as custom request)    |
|-----------------|----------------------------------------------------|
| Frame structure | Galvanized steel                                   |
| Wall & roof     | EPS/PU/Rock wool sandwich panel, cement EPS        |
| Floor           | Wooden floor, Pvc vinyl floor, ceremic tile        |
| Window          | Pvc or aluminum                                    |
| Door            | Steel door, aluminum folding door or security door |
|                 |                                                    |