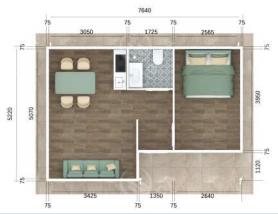

#### **ITEM NO. LPH001-40**

| House area      | 40m <sup>2</sup> (other size as custom request)    |
|-----------------|----------------------------------------------------|
| Frame structure | Galvanized steel                                   |
| Wall & roof     | EPS/PU/Rock wool sandwich panel, cement EPS        |
| Floor           | Wooden floor, Pvc vinyl floor, ceremic tile        |
| Window          | Pvc or aluminum                                    |
| Door            | Steel door, aluminum folding door or security door |

#### **ITEM NO. LPH002-49**

| House area      | 49m <sup>2</sup> (other size as custom request)    |
|-----------------|----------------------------------------------------|
| Frame structure | Galvanized steel                                   |
| Wall & roof     | EPS/PU/Rock wool sandwich panel, cement EPS        |
| Floor           | Wooden floor, Pvc vinyl floor, ceremic tile        |
| Window          | Pvc or aluminum                                    |
| Door            | Steel door, aluminum folding door or security door |
|                 |                                                    |

#### **ITEM NO. LPH003-53**

| House area      | 53m <sup>2</sup> (other size as custom request)    |
|-----------------|----------------------------------------------------|
| Frame structure | Galvanized steel                                   |
| Wall & roof     | EPS/PU/Rock wool sandwich panel, cement EPS        |
| Floor           | Wooden floor, Pvc vinyl floor, ceremic tile        |
| Window          | Pvc or aluminum                                    |
| Door            | Steel door, aluminum folding door or security door |