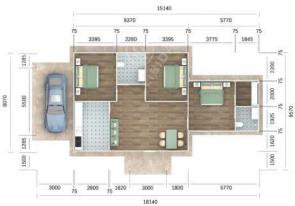

## ITEM NO. LPH004-68

|                 | 15                                                 |
|-----------------|----------------------------------------------------|
| House area      | 68m <sup>2</sup> (other size as custom request)    |
| Frame structure | Galvanized steel                                   |
| Wall & roof     | EPS/PU/Rock wool sandwich panel, cement EPS        |
| Floor           | Wooden floor, Pvc vinyl floor, ceremic tile        |
| Window          | Pvc or aluminum                                    |
| Door            | Steel door, aluminum folding door or security door |
|                 |                                                    |