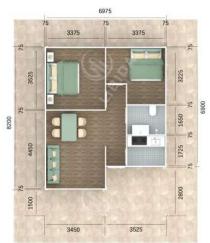

#### **ITEM NO. LPH002-49**

| House area      | 49m <sup>2</sup> (other size as custom request)    |
|-----------------|----------------------------------------------------|
| Frame structure | Galvanized steel                                   |
| Wall & roof     | EPS/PU/Rock wool sandwich panel, cement EPS        |
| Floor           | Wooden floor, Pvc vinyl floor, ceremic tile        |
| Window          | Pvc or aluminum                                    |
| Door            | Steel door, aluminum folding door or security door |
|                 |                                                    |