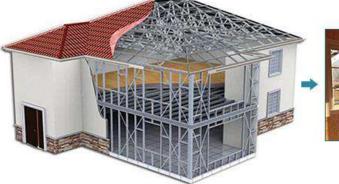

# Light steel structure villa

1. High strength of anti-seismic, durability, pre-galvanized for corrosion and rust prevention. 2. Used external wall thermal insulation guarantee for "Cool in Summer and Warm in Winter".

- 3.Weight as much as 60% less than wooden member.
- 4.Little clean up and waste from the construction site is greatly reduced.
- 5.Cheaper to install and labor saving
- 6.Energy usage reduces
- 7.Used for home style from the traditional to comtemporary to ultra-modern and from low cost to luxury.