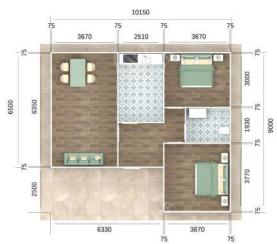

### **ITEM NO. LPH006-75**

75 630

12

12

3610

75

| House area      | 75m <sup>2</sup> (other size as custom request)    |
|-----------------|----------------------------------------------------|
| Frame structure | Galvanized steel                                   |
| Wall & roof     | EPS/PU/Rock wool sandwich panel, cement EPS        |
| Floor           | Wooden floor, Pvc vinyl floor, ceremic tile        |
| Window          | Pvc or aluminum                                    |
| Door            | Steel door, aluminum folding door or security door |
|                 |                                                    |