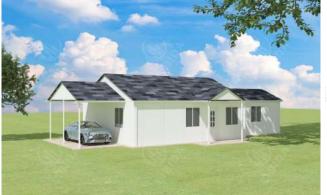

## ITEM NO. LPH004-68

|                 | 15                                                 |
|-----------------|----------------------------------------------------|
| House area      | 68m <sup>2</sup> (other size as custom request)    |
| Frame structure | Galvanized steel                                   |
| Wall & roof     | EPS/PU/Rock wool sandwich panel, cement EPS        |
| Floor           | Wooden floor, Pvc vinyl floor, ceremic tile        |
| Window          | Pvc or aluminum                                    |
| Door            | Steel door, aluminum folding door or security door |
|                 |                                                    |