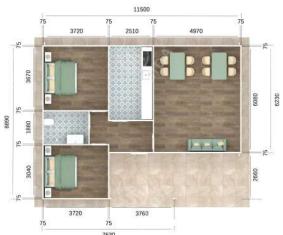

#### **ITEM NO. LPH010-91**

|                 | 7630                                               |  |
|-----------------|----------------------------------------------------|--|
| House area      | 91m <sup>2</sup> (other size as custom request)    |  |
| Frame structure | Galvanized steel                                   |  |
| Wall & roof     | EPS/PU/Rock wool sandwich panel, cement EPS        |  |
| Floor           | Wooden floor, Pvc vinyl floor, ceremic tile        |  |
| Window          | Pvc or aluminum                                    |  |
| Door            | Steel door, aluminum folding door or security door |  |
|                 |                                                    |  |