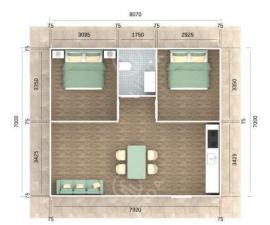

#### **ITEM NO. LPH001-40**

| House area      | 40m <sup>2</sup> (other size as custom request)    |
|-----------------|----------------------------------------------------|
| Frame structure | Galvanized steel                                   |
| Wall & roof     | EPS/PU/Rock wool sandwich panel, cement EPS        |
| Floor           | Wooden floor, Pvc vinyl floor, ceremic tile        |
| Window          | Pvc or aluminum                                    |
| Door            | Steel door, aluminum folding door or security door |

#### **ITEM NO. LPH002-49**

| House area      | 49m <sup>2</sup> (other size as custom request)    |
|-----------------|----------------------------------------------------|
| Frame structure | Galvanized steel                                   |
| Wall & roof     | EPS/PU/Rock wool sandwich panel, cement EPS        |
| Floor           | Wooden floor, Pvc vinyl floor, ceremic tile        |
| Window          | Pvc or aluminum                                    |
| Door            | Steel door, aluminum folding door or security door |
|                 |                                                    |

#### **ITEM NO. LPH003-53**

| House area      | 53m <sup>2</sup> (other size as custom request)    |
|-----------------|----------------------------------------------------|
| Frame structure | Galvanized steel                                   |
| Wall & roof     | EPS/PU/Rock wool sandwich panel, cement EPS        |
| Floor           | Wooden floor, Pvc vinyl floor, ceremic tile        |
| Window          | Pvc or aluminum                                    |
| Door            | Steel door, aluminum folding door or security door |

## ITEM NO. LPH004-68

|                 | 15                                                 |
|-----------------|----------------------------------------------------|
| House area      | 68m <sup>2</sup> (other size as custom request)    |
| Frame structure | Galvanized steel                                   |
| Wall & roof     | EPS/PU/Rock wool sandwich panel, cement EPS        |
| Floor           | Wooden floor, Pvc vinyl floor, ceremic tile        |
| Window          | Pvc or aluminum                                    |
| Door            | Steel door, aluminum folding door or security door |
|                 |                                                    |

### **ITEM NO. LPH005-73**

| House area      | 73m <sup>2</sup> (other size as custom request)    |
|-----------------|----------------------------------------------------|
| Frame structure | Galvanized steel                                   |
| Wall & roof     | EPS/PU/Rock wool sandwich panel, cement EPS        |
| Floor           | Wooden floor, Pvc vinyl floor, ceremic tile        |
| Window          | Pvc or aluminum                                    |
| Door            | Steel door, aluminum folding door or security door |
|                 | Frame structure<br>Wall & roof<br>Floor<br>Window  |

### **ITEM NO. LPH006-75**

75 630

12

12

3610

75

| House area      | 75m <sup>2</sup> (other size as custom request)    |
|-----------------|----------------------------------------------------|
| Frame structure | Galvanized steel                                   |
| Wall & roof     | EPS/PU/Rock wool sandwich panel, cement EPS        |
| Floor           | Wooden floor, Pvc vinyl floor, ceremic tile        |
| Window          | Pvc or aluminum                                    |
| Door            | Steel door, aluminum folding door or security door |
|                 |                                                    |

#### **ITEM NO. LPH007-78**

| House area      | 78m <sup>2</sup> (other size as custom request)    |
|-----------------|----------------------------------------------------|
| Frame structure | Galvanized steel                                   |
| Wall & roof     | EPS/PU/Rock wool sandwich panel, cement EPS        |
| Floor           | Wooden floor, Pvc vinyl floor, ceremic tile        |
| Window          | Pvc or aluminum                                    |
| Door            | Steel door, aluminum folding door or security door |

### **ITEM NO. LPH008-81**

| House area      | 81m <sup>2</sup> (other size as custom request)    |  |
|-----------------|----------------------------------------------------|--|
| Frame structure | Galvanized steel                                   |  |
| Wall & roof     | EPS/PU/Rock wool sandwich panel, cement EPS        |  |
| Floor           | Wooden floor, Pvc vinyl floor, ceremic tile        |  |
| Window          | Pvc or aluminum                                    |  |
| Door            | Steel door, aluminum folding door or security door |  |

#### **ITEM NO. LPH009-72**

| House area      | 72m <sup>2</sup> (other size as custom request)    |
|-----------------|----------------------------------------------------|
| Frame structure | Galvanized steel                                   |
| Wall & roof     | EPS/PU/Rock wool sandwich panel, cement EPS        |
| Floor           | Wooden floor, Pvc vinyl floor, ceremic tile        |
| Window          | Pvc or aluminum                                    |
| Door            | Steel door, aluminum folding door or security door |