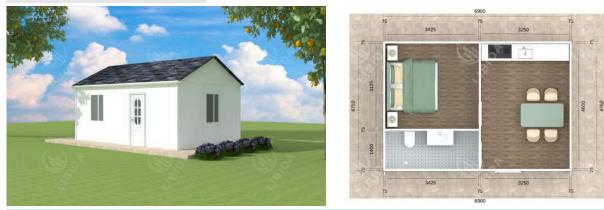

#### **ITEM NO. LPH001-40**

| House area      | 40m <sup>2</sup> (other size as custom request)    |
|-----------------|----------------------------------------------------|
| Frame structure | Galvanized steel                                   |
| Wall & roof     | EPS/PU/Rock wool sandwich panel, cement EPS        |
| Floor           | Wooden floor, Pvc vinyl floor, ceremic tile        |
| Window          | Pvc or aluminum                                    |
| Door            | Steel door, aluminum folding door or security door |