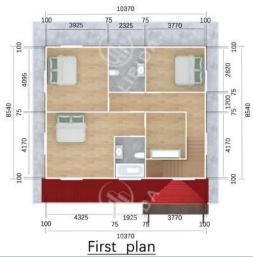

### **ITEM NO. LPH006-75**

75 630

12

12

3610

75

| House area      | 75m <sup>2</sup> (other size as custom request)    |
|-----------------|----------------------------------------------------|
| Frame structure | Galvanized steel                                   |
| Wall & roof     | EPS/PU/Rock wool sandwich panel, cement EPS        |
| Floor           | Wooden floor, Pvc vinyl floor, ceremic tile        |
| Window          | Pvc or aluminum                                    |
| Door            | Steel door, aluminum folding door or security door |
|                 |                                                    |