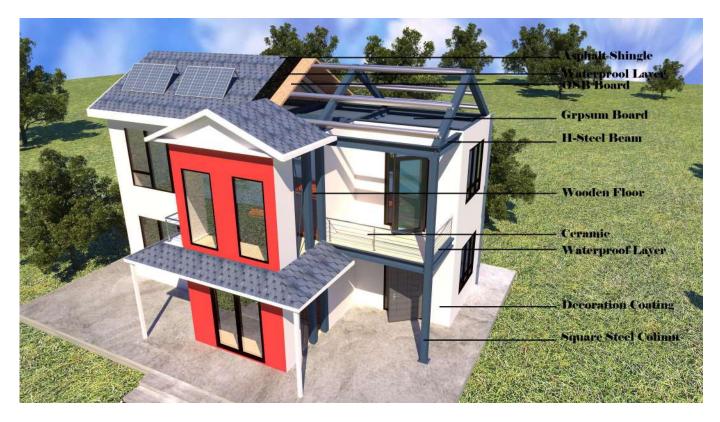

# Light steel structure villa

1. High strength of anti-seismic, durability, pre-galvanized for corrosion and rust prevention. 2. Used external wall thermal insulation guarantee for "Cool in Summer and Warm in Winter".

- 3.Weight as much as 60% less than wooden member.
- 4.Little clean up and waste from the construction site is greatly reduced.
- 5.Cheaper to install and labor saving
- 6.Energy usage reduces
- 7.Used for home style from the traditional to comtemporary to ultra-modern and from low cost to luxury.

Gypsum Board