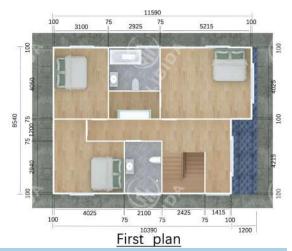

#### **ITEM NO. LPH036-H193**

|                 |                                                   | 11130 |
|-----------------|---------------------------------------------------|-------|
| House area      | 193m <sup>2</sup> (other size as custom request)  |       |
| Frame structure | Galvanized steel                                  |       |
| Wall & roof     | EPS/PU/Rock wool sandwich panel, cement EPS       |       |
| Floor           | Wooden floor, Pvc vinyl floor, ceremic tile       |       |
| Window          | Pvc or aluminum                                   |       |
| Door            | Steel door, aluminum folding door or security doo | r     |
|                 |                                                   |       |