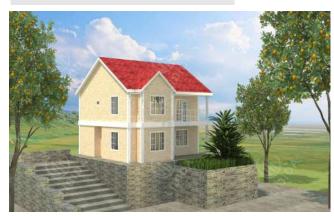

# Light steel structure villa

1. High strength of anti-seismic, durability, pre-galvanized for corrosion and rust prevention. 2. Used external wall thermal insulation guarantee for "Cool in Summer and Warm in Winter".

- 3.Weight as much as 60% less than wooden member.
- 4.Little clean up and waste from the construction site is greatly reduced.
- 5.Cheaper to install and labor saving
- 6.Energy usage reduces
- 7.Used for home style from the traditional to comtemporary to ultra-modern and from low cost to luxury.