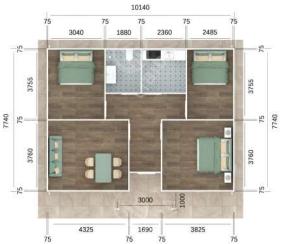

|
| Window          | Pvc or aluminum                                    |
| Door            | Steel door, aluminum folding door or security door |
|                 |                                                    |



#### **ITEM NO. LPH007-78**



| House area      | 78m <sup>2</sup> (other size as custom request)    |
|-----------------|----------------------------------------------------|
| Frame structure | Galvanized steel                                   |
| Wall & roof     | EPS/PU/Rock wool sandwich panel, cement EPS        |
| Floor           | Wooden floor, Pvc vinyl floor, ceremic tile        |
| Window          | Pvc or aluminum                                    |
| Door            | Steel door, aluminum folding door or security door |

### **ITEM NO. LPH008-81**





| House area      | 81m <sup>2</sup> (other size as custom request)    |  |
|-----------------|----------------------------------------------------|--|
| Frame structure | Galvanized steel                                   |  |
| Wall & roof     | EPS/PU/Rock wool sandwich panel, cement EPS        |  |
| Floor           | Wooden floor, Pvc vinyl floor, ceremic tile        |  |
| Window          | Pvc or aluminum                                    |  |
| Door            | Steel door, aluminum folding door or security door |  |



#### **ITEM NO. LPH009-72**





| House area      | 72m <sup>2</sup> (other size as custom request)    |
|-----------------|----------------------------------------------------|
| Frame structure | Galvanized steel                                   |
| Wall & ro