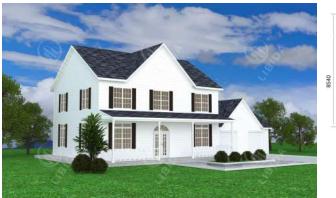

### **ITEM NO. LPH006-75**

75 630

12

12

3610

75

| House area      | 75m <sup>2</sup> (other size as custom request)    |
|-----------------|----------------------------------------------------|
| Frame structure | Galvanized steel                                   |
| Wall & roof     | EPS/PU/Rock wool sandwich panel, cement EPS        |
| Floor           | Wooden floor, Pvc vinyl floor, ceremic tile        |
| Window          | Pvc or aluminum                                    |
| Door            | Steel door, aluminum folding door or security door |
|                 |                                                    |