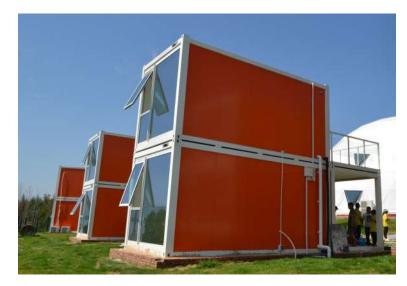

# **Container house**

Container house is a kind of modular house which is composed of steel frame with various insulation sandwich panel. It is fast and easy to bi set up, the spcial steel structure makes the house with perfect stability.

Standard container house same as 20ft shipping container in dimension, widely used for living room, dormitory, office, bathroom and toilet etc. The container house is designed as a light construction of floor and roof frames. The structure can be able to compound individual and transverse directions without limit, also can be 2 floors and 3 floors in height. Container house is easy for transportation, the standard 20ft container house can be packed as flat pack, 4 sets will be one package, it can be shipped on board just as one 20ft shipping container directly. If you need the container house with some accessories, such as bathroom, toilet, kitchen equipment or air condition, the house will be loaded into 40HQ container for shipping.

## Expandable Container House