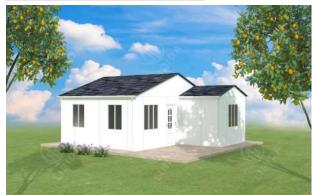

## ITEM NO. LPH004-68

|                 | 15                                                 |
|-----------------|----------------------------------------------------|
| House area      | 68m <sup>2</sup> (other size as custom request)    |
| Frame structure | Galvanized steel                                   |
| Wall & roof     | EPS/PU/Rock wool sandwich panel, cement EPS        |
| Floor           | Wooden floor, Pvc vinyl floor, ceremic tile        |
| Window          | Pvc or aluminum                                    |
| Door            | Steel door, aluminum folding door or security door |
|                 |                                                    |

### **ITEM NO. LPH005-73**

| House area      | 73m <sup>2</sup> (other size as custom request)    |
|-----------------|----------------------------------------------------|
| Frame structure | Galvanized steel                                   |
| Wall & roof     | EPS/PU/Rock wool sandwich panel, cement EPS        |
| Floor           | Wooden floor, Pvc vinyl floor, ceremic tile        |
| Window          | Pvc or aluminum                                    |
| Door            | Steel door, aluminum folding door or security door |
|                 | Frame structure<br>Wall & roof<br>Floor<br>Window  |

### **ITEM NO. LPH006-75**

75 630

12

12

3610

75

| House area      | 75m <sup>2</sup> (other size as custom request)    |
|-----------------|----------------------------------------------------|
| Frame structure | Galvanized steel                                   |
| Wall & roof     | EPS/PU/Rock wool sandwich panel, cement EPS        |
| Floor           | Wooden floor, Pvc vinyl floor, ceremic tile        |
| Window          | Pvc or aluminum                                    |
| Door            | Steel door, aluminum folding door or security door |
|                 |                                                    |