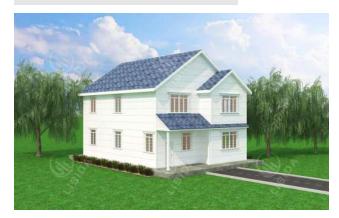

# Light steel structure villa

1. High strength of anti-seismic, durability, pre-galvanized for corrosion and rust prevention. 2. Used external wall thermal insulation guarantee for "Cool in Summer and Warm in Winter".

- 3.Weight as much as 60% less than wooden member.
- 4.Little clean up and waste from the construction site is greatly reduced.
- 5.Cheaper to install and labor saving
- 6.Energy usage reduces
- 7.Used for home style from the traditional to comtemporary to ultra-modern and from low cost to luxury.