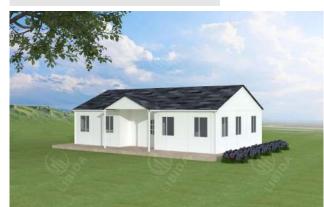

### **ITEM NO. LPH006-75**

75 630

12

12

3610

75

| House area      | 75m <sup>2</sup> (other size as custom request)    |
|-----------------|----------------------------------------------------|
| Frame structure | Galvanized steel                                   |
| Wall & roof     | EPS/PU/Rock wool sandwich panel, cement EPS        |
| Floor           | Wooden floor, Pvc vinyl floor, ceremic tile        |
| Window          | Pvc or aluminum                                    |
| Door            | Steel door, aluminum folding door or security door |
|                 |                                                    |