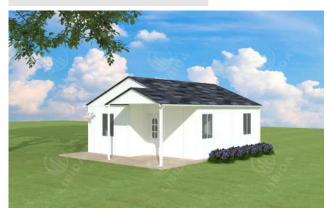

#### **ITEM NO. LPH001-40**

| House area      | 40m <sup>2</sup> (other size as custom request)    |
|-----------------|----------------------------------------------------|
| Frame structure | Galvanized steel                                   |
| Wall & roof     | EPS/PU/Rock wool sandwich panel, cement EPS        |
| Floor           | Wooden floor, Pvc vinyl floor, ceremic tile        |
| Window          | Pvc or aluminum                                    |
| Door            | Steel door, aluminum folding door or security door |