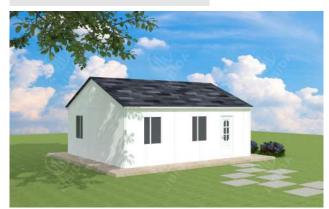

#### **ITEM NO. LPH001-40**

| House area      | 40m <sup>2</sup> (other size as custom request)    |
|-----------------|----------------------------------------------------|
| Frame structure | Galvanized steel                                   |
| Wall & roof     | EPS/PU/Rock wool sandwich panel, cement EPS        |
| Floor           | Wooden floor, Pvc vinyl floor, ceremic tile        |
| Window          | Pvc or aluminum                                    |
| Door            | Steel door, aluminum folding door or security door |