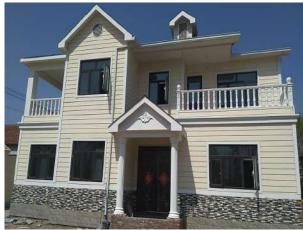

# Light steel structure villa

1. High strength of anti-seismic, durability, pre-galvanized for corrosion and rust prevention. 2. Used external wall thermal insulation guarantee for "Cool in Summer and Warm in Winter".

- 3.Weight as much as 60% less than wooden member.
- 4.Little clean up and waste from the construction site is greatly reduced.
- 5.Cheaper to install and labor saving
- 6.Energy usage reduces
- 7.Used for home style from the traditional to comtemporary to ultra-modern and from low cost to luxury.