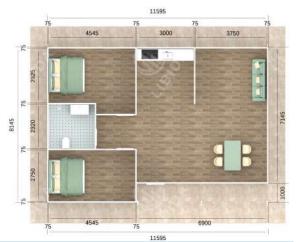

#### **ITEM NO. LPH010-91**

|                 | 7630                                               |  |
|-----------------|----------------------------------------------------|--|
| House area      | 91m <sup>2</sup> (other size as custom request)    |  |
| Frame structure | Galvanized steel                                   |  |
| Wall & roof     | EPS/PU/Rock wool sandwich panel, cement EPS        |  |
| Floor           | Wooden floor, Pvc vinyl floor, ceremic tile        |  |
| Window          | Pvc or aluminum                                    |  |
| Door            | Steel door, aluminum folding door or security door |  |
|                 |                                                    |  |