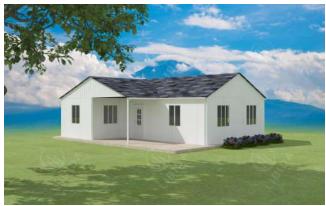

## ITEM NO. LPH004-68

|                 | 15                                                 |
|-----------------|----------------------------------------------------|
| House area      | 68m <sup>2</sup> (other size as custom request)    |
| Frame structure | Galvanized steel                                   |
| Wall & roof     | EPS/PU/Rock wool sandwich panel, cement EPS        |
| Floor           | Wooden floor, Pvc vinyl floor, ceremic tile        |
| Window          | Pvc or aluminum                                    |
| Door            | Steel door, aluminum folding door or security door |
|                 |                                                    |

### **ITEM NO. LPH005-73**

| House area      | 73m <sup>2</sup> (other size as custom request)    |
|-----------------|----------------------------------------------------|
| Frame structure | Galvanized steel                                   |
| Wall & roof     | EPS/PU/Rock wool sandwich panel, cement EPS        |
| Floor           | Wooden floor, Pvc vinyl floor, ceremic tile        |
| Window          | Pvc or aluminum                                    |
| Door            | Steel door, aluminum folding door or security door |
|                 | Frame structure<br>Wall & roof<br>Floor<br>Window  |