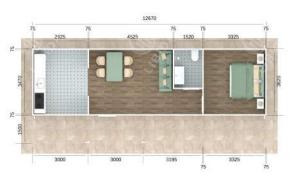

### **ITEM NO. LPH006-75**

75 630

12

12

3610

75

| House area      | 75m <sup>2</sup> (other size as custom request)    |
|-----------------|----------------------------------------------------|
| Frame structure | Galvanized steel                                   |
| Wall & roof     | EPS/PU/Rock wool sandwich panel, cement EPS        |
| Floor           | Wooden floor, Pvc vinyl floor, ceremic tile        |
| Window          | Pvc or aluminum                                    |
| Door            | Steel door, aluminum folding door or security door |
|                 |                                                    |