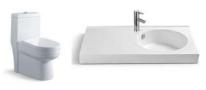

| <u>First plan</u> |
|-----------------|----------------------------------------------------|-------------------|
| House area      | 260m <sup>2</sup> (other size as custom request)   |                   |
| Frame structure | Galvanized steel                                   |                   |
| Wall & roof     | EPS/PU/Rock wool sandwich panel, cement EPS        |                   |
| Floor           | Wooden floor, Pvc vinyl floor, ceremic tile        |                   |
| Window          | Pvc or aluminum                                    |                   |
| Door            | Steel door, aluminum folding door or security door | pr                |

# **Installation Process**









# Accessories



24





steel purlin & steel truss

### sanitary fittings





toilet, washing basin, Bathroom Cabinet, shower suit

#### other accessories



gutter & downspout



fastener





distribute box





cabinet, quartz stone counter top, sink, stainless steel faucet

furniture



electrical wire

lamp

socket for diffrent country

1

switch



asphalt shingle or color steel tile

# kitchen fittings





# **Project References**













# **Project References**











# **Container house**

Container house is a kind of modular house which is composed of steel frame with various insulation sandwich panel. It is fast and easy to bi set up, the spcial steel structure makes the house with perfect stability.

Standard container house same as 20ft shipping container in dimension, widely used for living room, dormitory, office, bathroom and toilet et