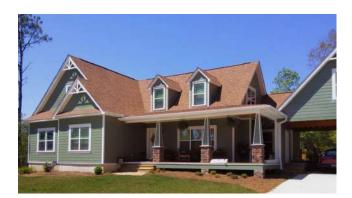

# Light steel structure villa

1. High strength of anti-seismic, durability, pre-galvanized for corrosion and rust prevention. 2. Used external wall thermal insulation guarantee for "Cool in Summer and Warm in Winter".

- 3.Weight as much as 60% less than wooden member.
- 4.Little clean up and waste from the construction site is greatly reduced.
- 5.Cheaper to install and labor saving
- 6.Energy usage reduces
- 7.Used for home style from the traditional to comtemporary to ultra-modern and from low cost to luxury.