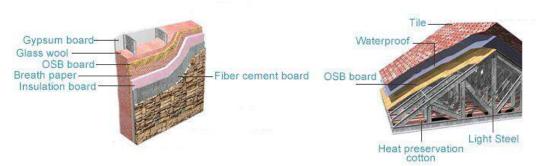

# Light steel structure villa

1. High strength of anti-seismic, durability, pre-galvanized for corrosion and rust prevention. 2. Used external wall thermal insulation guarantee for "Cool in Summer and Warm in Winter".

- 3.Weight as much as 60% less than wooden member.
- 4.Little clean up and waste from the construction site is greatly reduced.
- 5.Cheaper to install and labor saving
- 6.Energy usage reduces
- 7.Used for home style from the traditional to comtemporary to ultra-modern and from low cost to luxury.

Gypsum Board