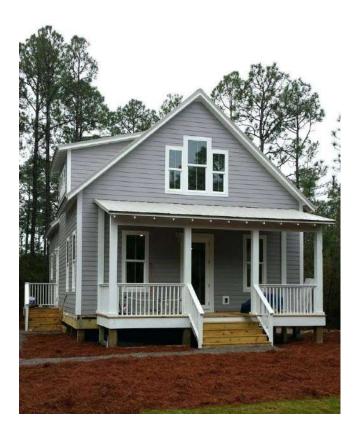

# Light steel structure villa

1. High strength of anti-seismic, durability, pre-galvanized for corrosion and rust prevention. 2. Used external wall thermal insulation guarantee for "Cool in Summer and Warm in Winter".

- 3.Weight as much as 60% less than wooden member.
- 4.Little clean up and waste from the construction site is greatly reduced.
- 5.Cheaper to install and labor saving
- 6.Energy usage reduces
- 7.Used for home style from the traditional to comtemporary to ultra-modern and from low cost to luxury.