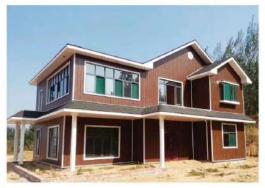

# Light steel structure villa

1. High strength of anti-seismic, durability, pre-galvanized for corrosion and rust prevention. 2. Used external wall thermal insulation guarantee for "Cool in Summer and Warm in Winter".

- 3.Weight as much as 60% less than wooden member.
- 4.Little clean up and waste from the construction site is greatly reduced.
- 5.Cheaper to install and labor saving
- 6.Energy usage reduces
- 7.Used for home style from the traditional to comtemporary to ultra-modern and from low cost to luxury.